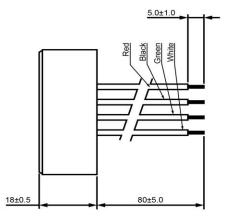

## SIDE VIEW

## **BOTTOM VIEW**

|                       | Specifications         |       |                                                    |            | Revision History  |          |                           |             |            |             |            |
|-----------------------|------------------------|-------|----------------------------------------------------|------------|-------------------|----------|---------------------------|-------------|------------|-------------|------------|
| Description           | Value                  | Unit  | Notes                                              |            |                   | Version  | Description               |             |            | Date        | Approved   |
| Technology            | Piezo                  |       | 1) All dimensions are in mm unless otherwise noted |            |                   | 1        | Released from Engineering |             |            | 10/21/2013  | J.S        |
| Resonant Frequency    | 2,900                  | (Hz)  | 2) All parts meet RoHS                             |            |                   | 2        | Updated                   | with Wiring | Options    | 3/27/2015   | J.S.       |
| Rated Voltage         | 12                     | (V)   | 3) Wiring options:                                 | Fast Pulse | Red (+) White (-) |          |                           |             |            |             |            |
| SPL @ 10cm            | 115                    | (dBA) |                                                    | Slow Pulse | Red (+) Green (-) |          |                           |             |            |             |            |
| Tone                  | 3 Options (see note 3) |       |                                                    | Continuous | Red (+) Black (-) |          |                           |             |            |             |            |
| Mount Type            | Flush Mount            |       |                                                    |            |                   |          |                           |             |            |             |            |
| Voltage Range         | 6~28                   | (V)   |                                                    |            |                   |          |                           |             |            |             |            |
| Max Rated Current     | 25                     | (mA)  |                                                    |            |                   |          |                           |             |            |             |            |
| Housing Material      | РВТ                    |       |                                                    |            |                   | Drawn by | Date                      | Checked by  | Date       | Approved by | Date       |
| Operating Temperature | -20 ~ +70              | °C    |                                                    |            |                   | A.B.     | 10/21/2013                | C.E.        | 10/21/2013 | J.S         | 10/21/2013 |
| Storage Temperature   | -30 ~ +80              | °C    |                                                    |            | Piezo Indicator   |          | IP432912-3                |             |            |             |            |
| Weight                | 20                     | (g)   |                                                    | וי         | FIEZO IIIUICALOI  |          |                           |             |            |             |            |