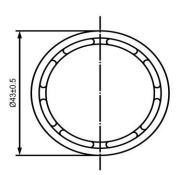

## **TOP VIEW**

## **BOTTOM VIEW**

|                       | Specifications         |       |                                                    |            | Revision History  |          |                           |             |            |             |            |
|-----------------------|------------------------|-------|----------------------------------------------------|------------|-------------------|----------|---------------------------|-------------|------------|-------------|------------|
| Description           | Value                  | Unit  | Notes                                              |            |                   | Version  | Description               |             |            | Date        | Approved   |
| Technology            | Piezo                  |       | 1) All dimensions are in mm unless otherwise noted |            |                   | 1        | Released from Engineering |             |            | 10/21/2013  | J.S        |
| Resonant Frequency    | 2,900                  | (Hz)  | 2) All parts meet RoHS                             |            |                   | 2        | Updated                   | with Wiring | Options    | 3/27/2015   | J.S.       |
| Rated Voltage         | 12                     | (V)   | 3) Wiring options:                                 | Fast Pulse | Red (+) White (-) |          |                           |             |            |             |            |
| SPL @ 10cm            | 115                    | (dBA) |                                                    | Slow Pulse | Red (+) Green (-) |          |                           |             |            |             |            |
| Tone                  | 3 Options (see note 3) |       |                                                    | Continuous | Red (+) Black (-) |          |                           |             |            |             |            |
| Mount Type            | Flush Mount            |       |                                                    |            |                   |          |                           |             |            |             |            |
| Voltage Range         | 6~28                   | (V)   |                                                    |            |                   |          |                           |             |            |             |            |
| Max Rated Current     | 25                     | (mA)  |                                                    |            |                   |          |                           |             |            |             |            |
| Housing Material      | РВТ                    |       |                                                    |            |                   | Drawn by | Date                      | Checked by  | Date       | Approved by | Date       |
| Operating Temperature | -20 ~ +70              | °C    |                                                    |            |                   | A.B.     | 10/21/2013                | C.E.        | 10/21/2013 | J.S         | 10/21/2013 |
| Storage Temperature   | -30 ~ +80              | °C    |                                                    |            | Piezo Indicator   |          | IP432912-3                |             |            |             |            |
| Weight                | 20                     | (g)   |                                                    | וי         | FIEZO IIIUICALOI  |          |                           |             |            |             |            |