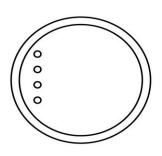

## **BOTTOM VIEW**

|                       | Specifications         |       |                                                    |            | Revision History  |          |                           |             |            |             |            |
|-----------------------|------------------------|-------|----------------------------------------------------|------------|-------------------|----------|---------------------------|-------------|------------|-------------|------------|
| Description           | Value                  | Unit  | Notes                                              |            |                   | Version  | Description               |             |            | Date        | Approved   |
| Technology            | Piezo                  |       | 1) All dimensions are in mm unless otherwise noted |            |                   | 1        | Released from Engineering |             |            | 10/21/2013  | J.S        |
| Resonant Frequency    | 2,900                  | (Hz)  | 2) All parts meet RoHS                             |            |                   | 2        | Updated                   | with Wiring | Options    | 3/27/2015   | J.S.       |
| Rated Voltage         | 12                     | (V)   | 3) Wiring options:                                 | Fast Pulse | Red (+) White (-) |          |                           |             |            |             |            |
| SPL @ 10cm            | 115                    | (dBA) |                                                    | Slow Pulse | Red (+) Green (-) |          |                           |             |            |             |            |
| Tone                  | 3 Options (see note 3) |       |                                                    | Continuous | Red (+) Black (-) |          |                           |             |            |             |            |
| Mount Type            | Flush Mount            |       |                                                    |            |                   |          |                           |             |            |             |            |
| Voltage Range         | 6~28                   | (V)   |                                                    |            |                   |          |                           |             |            |             |            |
| Max Rated Current     | 25                     | (mA)  |                                                    |            |                   |          |                           |             |            |             |            |
| Housing Material      | РВТ                    |       |                                                    |            |                   | Drawn by | Date                      | Checked by  | Date       | Approved by | Date       |
| Operating Temperature | -20 ~ +70              | °C    |                                                    |            |                   | A.B.     | 10/21/2013                | C.E.        | 10/21/2013 | J.S         | 10/21/2013 |
| Storage Temperature   | -30 ~ +80              | °C    |                                                    |            | Piezo Indicator   |          | IP432912-3                |             |            |             |            |
| Weight                | 20                     | (g)   |                                                    | וי         | FIEZO IIIUICALOI  |          |                           |             |            |             |            |