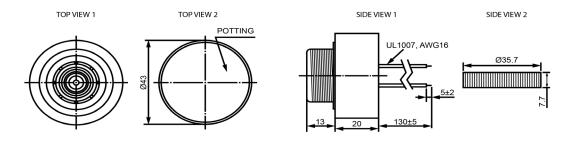

## **TOP VIEW**

## SIDE VIEW

| Specifications        |             |       | Notes                                              |                 | Revision History |                           |            |            |             |            |
|-----------------------|-------------|-------|----------------------------------------------------|-----------------|------------------|---------------------------|------------|------------|-------------|------------|
| Description           | Value       | Unit  | Notes                                              |                 | Version          | Description               |            |            | Date        | Approved   |
| Technology            | Piezo       |       | 1) All dimensions are in mm unless otherwise noted |                 | 1                | Released from Engineering |            |            | 10/21/2013  | J.S        |
| Resonant Frequency    | 2,900       | (Hz)  | 2) All parts meet RoHS                             |                 |                  |                           |            |            |             |            |
| Rated Voltage         | 12          | (V)   |                                                    |                 |                  |                           |            |            |             |            |
| SPL @ 10cm            | 110         | (dBA) |                                                    |                 |                  |                           |            |            |             |            |
| Tone                  | Single      |       |                                                    |                 |                  |                           |            |            |             |            |
| Mount Type            | Panel Mount |       |                                                    |                 |                  |                           |            |            |             |            |
| Voltage Range         | 3~20        | (V)   |                                                    |                 |                  |                           |            |            |             |            |
| Max Rated Current     | 50          | (mA)  |                                                    |                 |                  |                           |            |            |             |            |
| Housing Material      | ABS         |       |                                                    |                 | Drawn by         | Date                      | Checked by | Date       | Approved by | Date       |
| Operating Temperature | -20 ~ +60   | °C    |                                                    |                 | A.B.             | 10/21/2013                | C.E.       | 10/21/2013 | J.S         | 10/21/2013 |
| Storage Temperature   | -30 ~ +70   | °C    |                                                    | Piezo Indicator |                  | IP432912-4                |            |            |             |            |
| Weight                | 43          | (g)   |                                                    | Piezo indicator | 17452512-4       |                           |            |            |             |            |