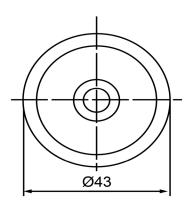

|                       | Specifications | •     | Notes  1) All dimensions are in mm unless otherwise noted |                 | Revision History |                           |            |            |             |            |  |
|-----------------------|----------------|-------|-----------------------------------------------------------|-----------------|------------------|---------------------------|------------|------------|-------------|------------|--|
| Description           | Value          | Unit  |                                                           |                 | Version          | Description               |            | Date       | Approved    |            |  |
| Technology            | Piezo          |       |                                                           |                 | 1                | Released from Engineering |            |            | 10/21/2013  | J.S        |  |
| Resonant Frequency    | 2,800          | (Hz)  | 2) All parts meet RoHS                                    |                 |                  |                           |            |            |             |            |  |
| Rated Voltage         | 12             | (V)   |                                                           |                 |                  |                           |            |            |             |            |  |
| SPL @ 10cm            | 110            | (dBA) |                                                           |                 |                  |                           |            |            |             |            |  |
| Tone                  | Single         |       |                                                           |                 |                  |                           |            |            |             |            |  |
| Mount Type            | Thru-hole      |       |                                                           |                 |                  |                           |            |            |             |            |  |
| Voltage Range         | 3~20           | (V)   |                                                           |                 |                  |                           |            |            |             |            |  |
| Max Rated Current     | 12             | (mA)  |                                                           |                 |                  |                           |            |            |             |            |  |
| Housing Material      | ABS            |       |                                                           |                 | Drawn by         | Date                      | Checked by | Date       | Approved by | Date       |  |
| Operating Temperature | -20 ~ +60      | °C    |                                                           |                 | A.B.             | 10/21/2013                | C.E.       | 10/21/2013 | J.S         | 10/21/2013 |  |
| Storage Temperature   | -20 ~ +60      | °C    |                                                           | Piezo Indicator |                  | IP432812-1                |            |            |             |            |  |
| Weight                | 11             | (g)   |                                                           | Piezo indicator | Piezo indicator  |                           | 12427917-1 |            |             |            |  |