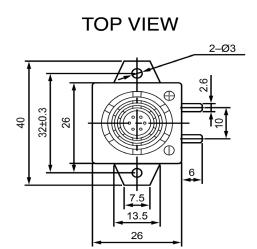

## SIDE VIEW

| Spec                  | ifications         |       | Notes                       |                               | Revision History          |             |            |            |             |            |
|-----------------------|--------------------|-------|-----------------------------|-------------------------------|---------------------------|-------------|------------|------------|-------------|------------|
| Description           | Value              | Unit  |                             |                               | Version                   | Description |            |            | Date        | Approved   |
| Technology            | Electro-Mechanical |       | 1) All dimensions are in mm | 1                             | Released from Engineering |             |            | 10/21/2013 | J.S         |            |
| Resonant Frequency    | 400                | (Hz)  | 2) All parts meet RoHS      |                               |                           |             |            |            |             |            |
| Rated Voltage         | 6                  | (V)   |                             |                               |                           |             |            |            |             |            |
| SPL @ 10cm            | 95                 | (dBA) |                             |                               |                           |             |            |            |             |            |
| Tone                  | Single             |       |                             |                               |                           |             |            |            |             |            |
| Mount Type            | Flange Mount       |       |                             |                               |                           |             |            |            |             |            |
| Voltage Range         | 4~8                | (V)   |                             |                               |                           |             |            |            |             |            |
| Max Rated Current     | 65                 | (mA)  |                             |                               |                           |             |            |            |             |            |
| Housing Material      | ABS                |       |                             |                               | Drawn by                  | Date        | Checked by | Date       | Approved by | Date       |
| Operating Temperature | -20 ~ +60          | °C    |                             |                               | A.B.                      | 10/21/2013  | C.E.       | 10/21/2013 | J.S         | 10/21/2013 |
| Storage Temperature   | -30 ~ +70          | °C    |                             | Electro-Mechanical Indi       | cator                     |             | IE         | IE260406-2 |             |            |
| Weight                | 17                 | (g)   |                             | Electro-iviechanical mulcator |                           | 16200400-2  |            |            |             |            |