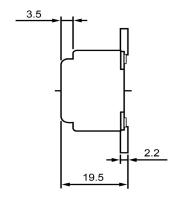

## SIDE VIEW

| Spec                  | ifications         |       | Notes                       |                               | Revision History          |             |            |            |             |            |
|-----------------------|--------------------|-------|-----------------------------|-------------------------------|---------------------------|-------------|------------|------------|-------------|------------|
| Description           | Value              | Unit  |                             |                               | Version                   | Description |            |            | Date        | Approved   |
| Technology            | Electro-Mechanical |       | 1) All dimensions are in mm | 1                             | Released from Engineering |             |            | 10/21/2013 | J.S         |            |
| Resonant Frequency    | 400                | (Hz)  | 2) All parts meet RoHS      |                               |                           |             |            |            |             |            |
| Rated Voltage         | 6                  | (V)   |                             |                               |                           |             |            |            |             |            |
| SPL @ 10cm            | 95                 | (dBA) |                             |                               |                           |             |            |            |             |            |
| Tone                  | Single             |       |                             |                               |                           |             |            |            |             |            |
| Mount Type            | Flange Mount       |       |                             |                               |                           |             |            |            |             |            |
| Voltage Range         | 4~8                | (V)   |                             |                               |                           |             |            |            |             |            |
| Max Rated Current     | 65                 | (mA)  |                             |                               |                           |             |            |            |             |            |
| Housing Material      | ABS                |       |                             |                               | Drawn by                  | Date        | Checked by | Date       | Approved by | Date       |
| Operating Temperature | -20 ~ +60          | °C    |                             |                               | A.B.                      | 10/21/2013  | C.E.       | 10/21/2013 | J.S         | 10/21/2013 |
| Storage Temperature   | -30 ~ +70          | °C    |                             | Electro-Mechanical Indi       | cator                     |             | IE         | IE260406-2 |             |            |
| Weight                | 17                 | (g)   |                             | Electro-iviechanical mulcator |                           | 16200400-2  |            |            |             |            |