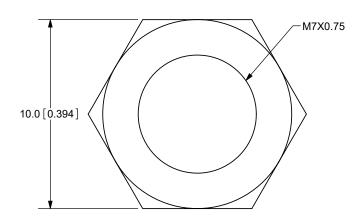

MATERIAL

Steel

BODY

| REV. | DESCRIPTION        | DATE       |
|------|--------------------|------------|
| Α    | NEW DRAWING        | 11/11/2009 |
| В    | LOGO, BRAND UPDATE | 09/22/2022 |

COLOR

Silver

**PLATING** 

Nickel

TOLERANCE: ±0.1mm UNLESS OTHERWISE SPECIFIED

| ITLE: | M7X0.75 NUT | REV: F |
|-------|-------------|--------|

| TITLE: | M7X0.75 NUT |         | REV: B |
|--------|-------------|---------|--------|
| PART N | 1           | LINITS: |        |

| SJ5-43502PM-nut |              | UNITS: | MM [INC | HES]   |  |
|-----------------|--------------|--------|---------|--------|--|
| DRAWN BY:       | APPROVED BY: |        |         | SCALE: |  |
| RDS             |              |        |         | 5:1    |  |