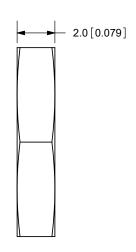

MATERIAL

Steel

BODY

| REV. | DESCRIPTION        | DATE       |
|------|--------------------|------------|
| Α    | NEW DRAWING        | 11/11/2009 |
| В    | LOGO, BRAND UPDATE | 09/22/2022 |

COLOR

Silver

**PLATING** 

Nickel

TOLERANCE: ±0.1mm UNLESS OTHERWISE SPECIFIED

| ITLE: | M7X0.75 NUT | REV: F |
|-------|-------------|--------|

| TITLE: | M7X0.75 NUT |         | REV: B |
|--------|-------------|---------|--------|
| PART N | 1           | LINITS: |        |

| SJ5-43502PM-nut |              | UNITS: | MM [INC | HES]   |  |
|-----------------|--------------|--------|---------|--------|--|
| DRAWN BY:       | APPROVED BY: |        |         | SCALE: |  |
| RDS             |              |        |         | 5:1    |  |