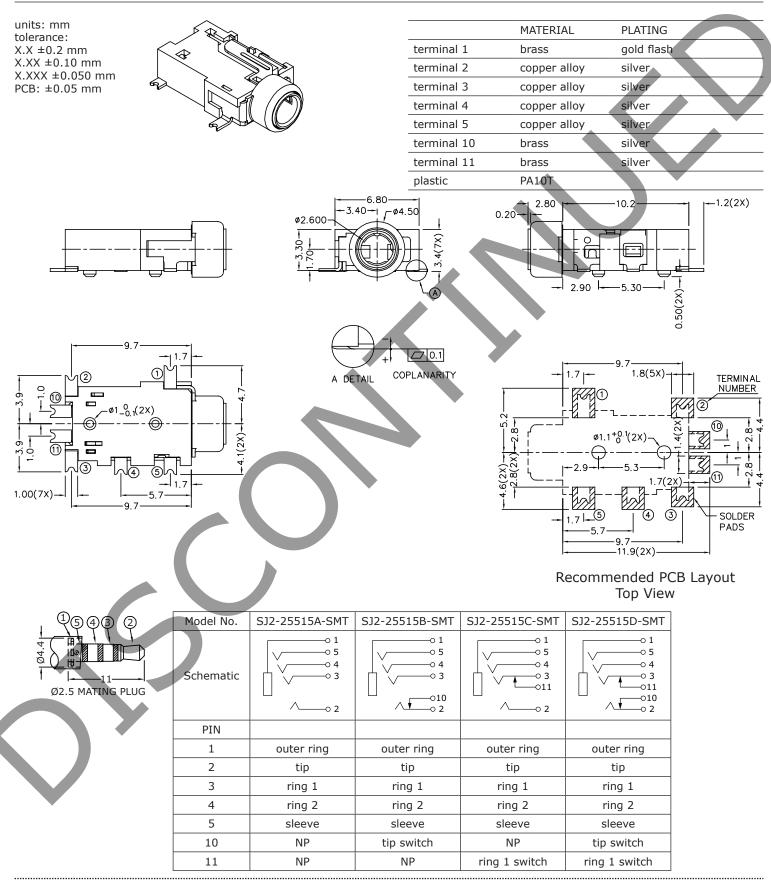

#### CUI Devices is now Same Sky! Learn More

# CUI DEVICES

Additional Resources: Product Page

date 10/07/2019 page 1 of 4

### SERIES: SJ2-2551X-SMT | DESCRIPTION: AUDIO JACK



#### **MECHANICAL DRAWING**



#### SOLDERABILITY



#### **REVISION HISTORY**

| rev. | description                         | date       |
|------|-------------------------------------|------------|
| 1.0  | initial release                     | 12/08/2016 |
| 1.01 | added storage and drying conditions | 06/06/2017 |
| 1.02 | brand update                        | 10/07/2019 |

The revision history provided is for informational purposes only and is believed to be accurate.



CUI Devices offers a one (1) year limited warranty. Complete warranty information is listed on our website.

CUI Devices reserves the right to make changes to the product at any time without notice. Information provided by CUI Devices is believed to be accurate and reliable. However, no responsibility is assumed by CUI Devices for its use, nor fo