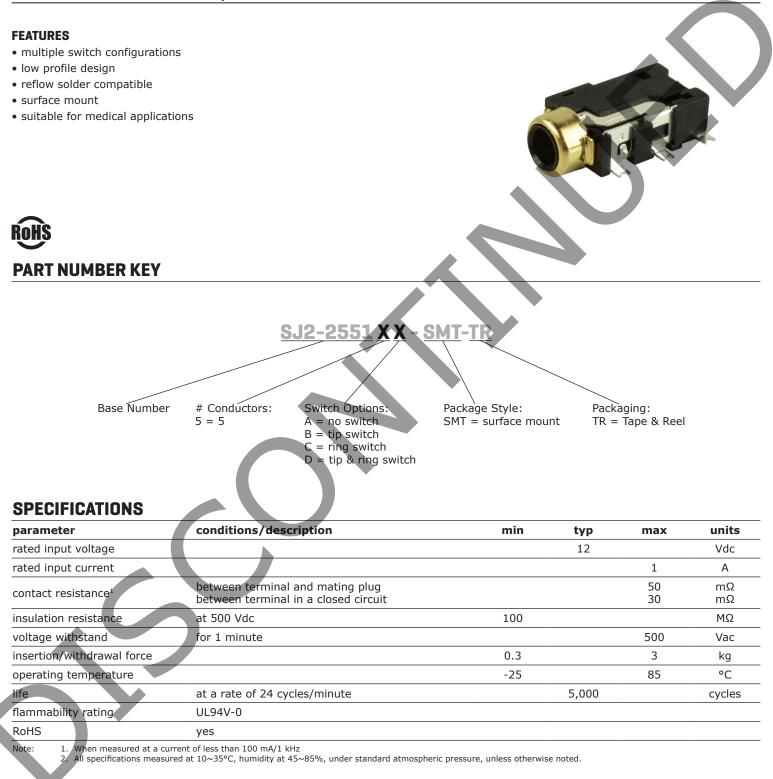

#### CUI Devices is now Same Sky! Learn More

# CUI DEVICES

Additional Resources: Product Page

date 10/07/2019 page 1 of 4

### SERIES: SJ2-2551X-SMT | DESCRIPTION: AUDIO JACK



#### **MECHANICAL DRAWING**



#### SOLDERABILITY



#### **REVISION HISTORY**

| rev. | description                         | date       |
|------|-------------------------------------|------------|
| 1.0  | initial release                     | 12/08/2016 |
| 1.01 | added storage and drying conditions | 06/06/2017 |
| 1.02 | brand update                        | 10/07/2019 |

The revision history provided is for informational purposes only and is believed to be accurate.



CUI Devices offers a one (1) year limited warranty. Complete warranty information is listed on our website.

CUI Devices reserves the right to make changes to the product at any time without notice. Information provided by CUI Devices is believed to be accurate and reliable. However, no responsibility is assumed by