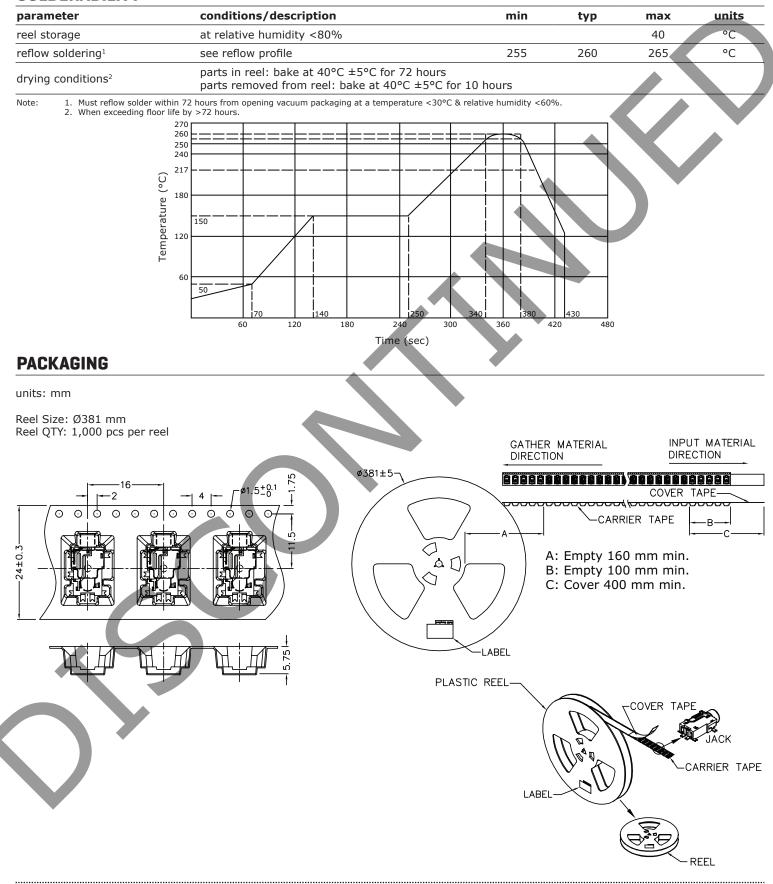

#### CUI Devices is now Same Sky! Learn More

# CUI DEVICES

Additional Resources: Product Page

date 10/07/2019 page 1 of 4

### SERIES: SJ2-2551X-SMT | DESCRIPTION: AUDIO JACK



#### **MECHANICAL DRAWING**



#### SOLDERABILITY



#### **REVISION HISTORY**

| rev. | description                         | date       |
|------|-------------------------------------|------------|
| 1.0  | initial release                     | 12/08/2016 |
| 1.01 | added storage and drying conditions | 06/06/2017 |
| 1.02 | brand update                        | 10/07/2019 |

The revision history provided is for informational purposes only and is believed to be accurate.



CUI Devices offers a one (1) year limited warranty. Complete warranty information is listed on our website.

CUI Devices reserves the right to make changes to the product at any time without notice. Information provided by CUI Devices is believed to be accurate and reliable. However, no responsibility is assumed by CUI Devices for its use, nor for any infringements of