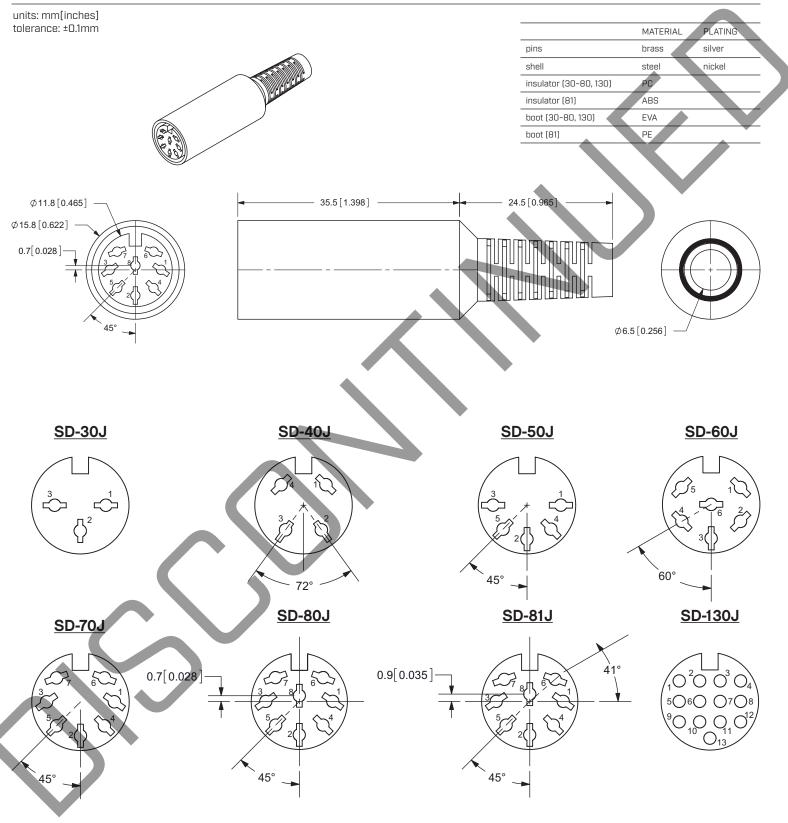

ption  | min | typ | max   | units |
|-----------------------|-------------------------|-----|-----|-------|-------|
| rated input voltage   |                         |     | 100 |       | Vac   |
| rated input current   |                         |     |     | 2     | А     |
| contact resistance    |                         |     |     | 50    | mΩ    |
| insulation resistance | at 500 Vdc              | 100 |     |       | MΩ    |
| voltage withstand     | at 50/60Hz for 1 minute |     |     | 1,000 | Vac   |
| operating temperature |                         | -5  |     | 110   | °C    |
| RoHS                  | yes                     |     |     |       |       |
|                       |                         |     |     |       |       |

.....

## **MECHANICAL DRAWINGS**

.....



.....

## **REVISION HISTORY**

| rev. | description                                                          | date       |
|------|----------------------------------------------------------------------|------------|
| 1.0  | initial release                                                      | 02/23/2006 |
| 1.01 | new template applied                                                 | 02/22/2012 |
| 1.02 | corrected center pin positioning on SD-80J and SD-81J                | 10/01/2013 |
| 1.03 | updated datasheet                                                    | 05/13/2015 |
| 1.04 | updated datasheet                                                    | 09/08/2017 |
| 1.05 | updated datasheet                                                    | 07/24/2018 |
| 1.06 | brand update