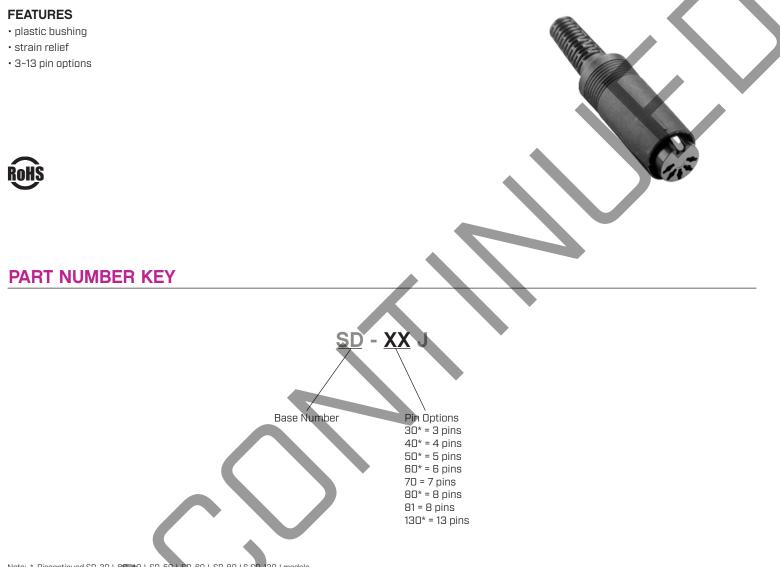

## SERIES: SD-J | DESCRIPTION: STANDARD DIN CONNECTOR

Note: \*. Discontinued SD-30J, SD-40J, SD-50J, SD-60J, SD-80J & SD-130J models.

SPECIFICATIONS

.....

| parameter             | conditions/description  | min | typ | max   | units |
|-----------------------|-------------------------|-----|-----|-------|-------|
| rated input voltage   |                         |     | 100 |       | Vac   |
| rated input current   |                         |     |     | 2     | А     |
| contact resistance    |                         |     |     | 50    | mΩ    |
| insulation resistance | at 500 Vdc              | 100 |     |       | MΩ    |
| voltage withstand     | at 50/60Hz for 1 minute |     |     | 1,000 | Vac   |
| operating temperature |                         | -5  |     | 110   | °C    |
| RoHS                  | yes                     |     |     |       |       |
|                       |                         |     |     |       |       |