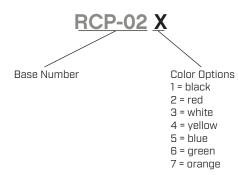

**date** 11/21/2022

page 1 of 3

### SERIES: RCP-02 | DESCRIPTION: RCA PLUG

#### **FEATURES**

- modular RCA plug connector
- available in multiple colors





#### **PART NUMBER KEY**



#### **SPECIFICATIONS**

| parameter             | conditions/description | min | typ   | max | units  |
|-----------------------|------------------------|-----|-------|-----|--------|
| contact resistance    |                        |     |       | 30  | mΩ     |
| insulation resistance | at 500 Vdc             | 100 |       |     | ΜΩ     |
| voltage withstand     | for 1 minute           |     |       | 500 | Vac    |
| operating temperature |                        | -20 |       | 85  | °C     |
| life                  |                        |     | 5,000 |     | cycles |
| flammability          | UL94HB                 |     |       |     |        |
| RoHS                  | yes                    |     |       |     |        |

### **MECHANICAL DRAWING**



|                | MAT