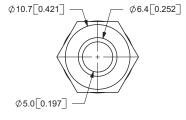

### **MECHANICAL DRAWING**

|                | MATERIAL | PLATING |
|----------------|----------|---------|
| barrel         | brass    | nickel  |
| cover          | PE       | color   |
| barrel housing | ABS      | color   |