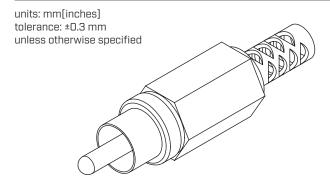

### **MECHANICAL DRAWING**

|                | MATERIAL | PLATING |
|----------------|----------|---------|
| barrel         | brass    | nickel  |
| cover          | PE       | color   |
| barrel housing | ABS      | color   |