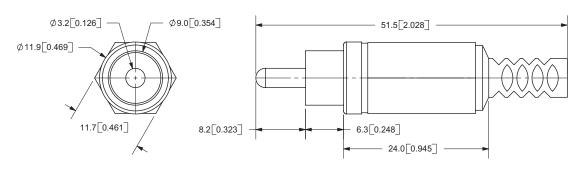

### **MECHANICAL DRAWING**

|                | MATERIAL | PLATING |
|----------------|----------|---------|
| barrel         | brass    | nickel  |
| cover          | PE       | color   |
| barrel housing | ABS      | color   |