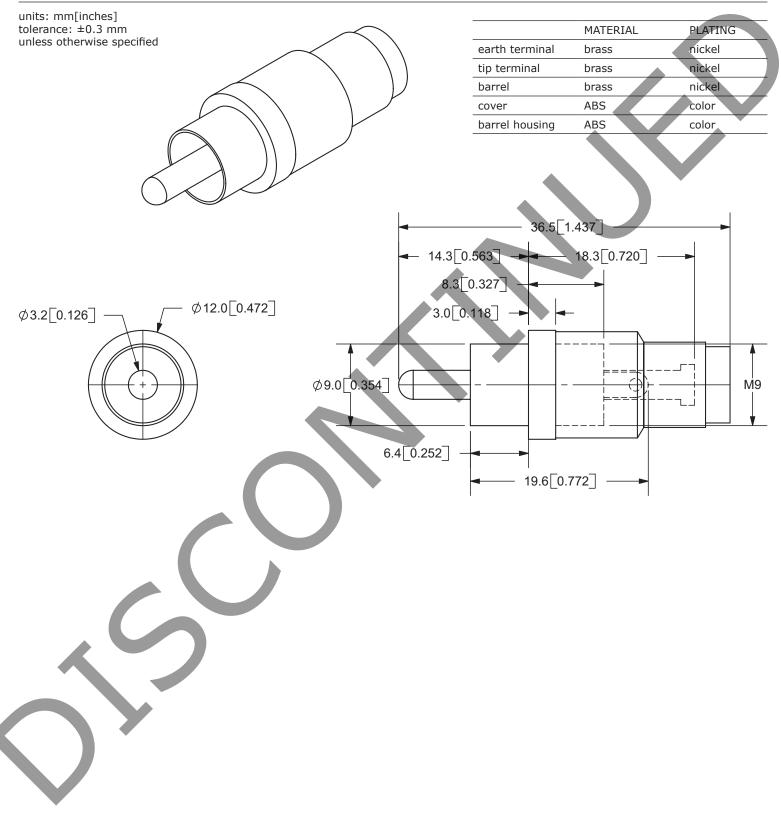

.....

## SERIES: RCP-01 | DESCRIPTION: RCA PLUG



## **MECHANICAL DRAWING**

.....



.....

## **REVISION HISTORY**

| rev. | description               | date       |  |
|------|---------------------------|------------|--|
| 1.0  | initial release           | 05/16/2006 |  |
| 1.01 | applied new spec template | 07/24/2015 |  |

The revision history provided is for informational purposes only and is believed to be accurate



Headquarters 20050 SW 112th Ave. Tualatin, OR 97062 800.275.4899

Fax 503.612.2383 cui.com techsupport@cui.com

CUI offers a one (1) year limited warranty. Complete warranty information is listed on our website.

CUI reserves the right to make changes to the product at any time without notice. Information provided by CUI is believed to be accurate and reliable. However, no responsibility is assumed by CUI for its use, nor for any infringements of pat