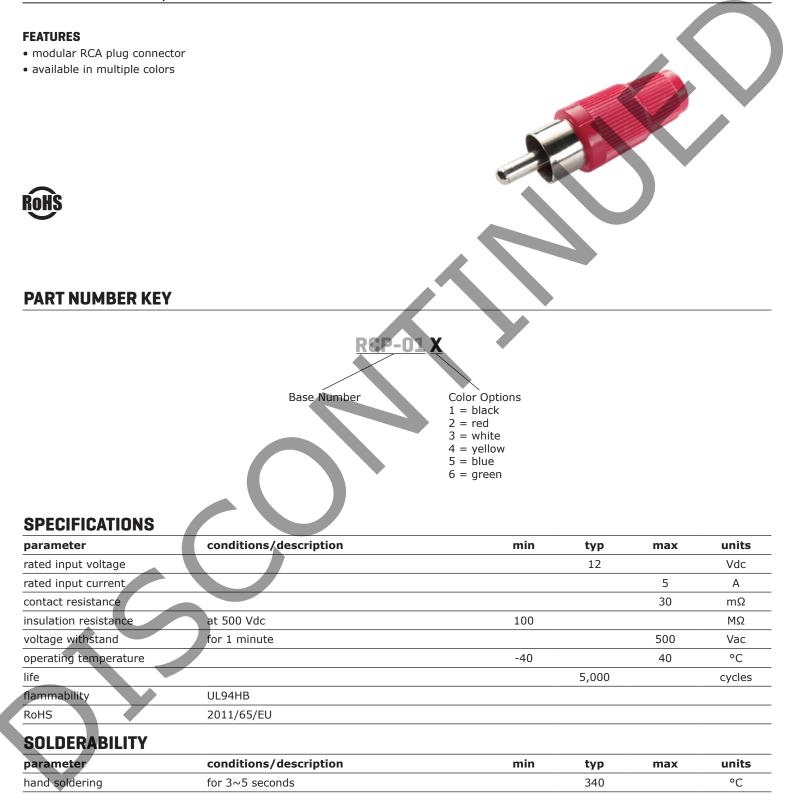

.....

## SERIES: RCP-01 | DESCRIPTION: RCA PLUG



## **MECHANICAL DRAWING**

.....



.....

## **REVISION HISTORY**

| rev. | description               | date       |  |
|------|---------------------------|------------|--|
| 1.0  | initial release           | 05/16/2006 |  |
| 1.01 | applied new spec template | 07/24/2015 |  |

The revision history provided is for informational purposes only and is believed to be accurate



Headquarters 20050 SW 112th Ave. Tualatin, OR 97062 800.275.4899

Fax 503.612.2383 cui.com techsupport@cui.com

CUI offers a one (1) year limited warranty. Complete warranty information is listed on our website.

CUI reserves the right to make changes to the product at any time without notice. Information provided by CUI is believed to be accurate and reliable. However, no responsibility is assumed by CUI for its u