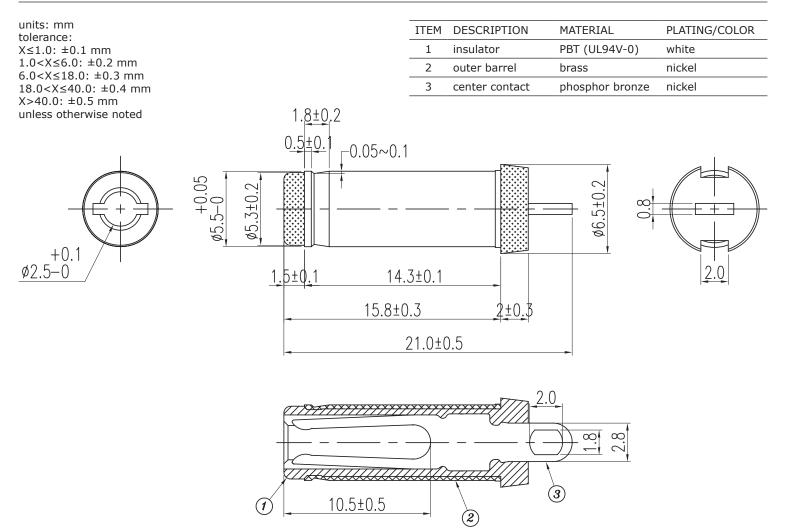

#### **MECHANICAL DRAWING**

.....

### SPECIFICATIONS

| parameter             | conditions/description           | min | typ   | max | units  |
|-----------------------|----------------------------------|-----|-------|-----|--------|
| rated input voltage   |                                  |     | 20    |     | Vdc    |
| rated input current   |                                  |     |       | 7   | А      |
| contact resistance    | between plug and jack            |     |       | 30  | mΩ     |
| insulation resistance | at 500 Vdc                       | 100 |       |     | MΩ     |
| voltage withstand     | for 1 minute                     |     |       | 500 | Vac    |
| insertion force       | when mating with a standard jack | 0.3 |       | 3.0 | kgf    |
| withdrawal force      | when mating with a standard jack | 0.3 |       | 3.0 | kgf    |
| operating temperature |                                  | -25 |       | 70  | °C     |
| operating humidity    |                                  |     |       | 85  | %      |
| life                  |                                  |     | 5,000 |     | cycles |
| flammability rating   | see material table               |     |       |     |        |
| RoHS                  | yes                              |     |       |     |        |