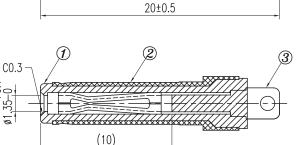

#### **MECHANICAL DRAWING**

units: mm

tolerance: ±0.2 mm (unless otherwise noted)

|   | DESCRIPTION    | MATERIAL           | PLATING |
|---|----------------|--------------------|---------|
| 1 | insulator      | PBT                |         |
| 2 | sleeve         | brass              | nickel  |
| 3 | center contact | phosphor<br>bronze | nickel  |
| 4 | spacer         | POM                |         |