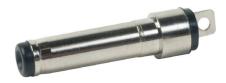

# **CUI** DEVICES

**date** 11/07/2019

page 1 of 2

**MODEL:** PPM-2-35135-SG | **DESCRIPTION:** DC POWER PLUG

#### **FEATURES**

- designed for over-molding
- spring contacts
- barrel groove
- 5A current rating