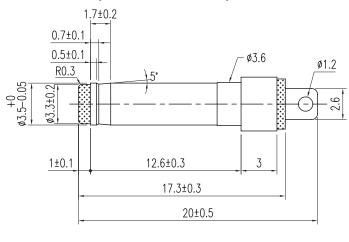

#### **MECHANICAL DRAWING**

units: mm

tolerance: ±0.2 mm (unless otherwise noted)

|   | DESCRIPTION    | MATERIAL           | PLATING |
|---|----------------|--------------------|---------|
| 1 | insulator      | PBT                |         |
| 2 | sleeve         | brass              | nickel  |
| 3 | center contact | phosphor<br>bronze | nickel  |
| 4 | spacer         | POM                |         |