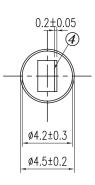

#### **MECHANICAL DRAWING**

units: mm

tolerance: ±0.2 mm (unless otherwise noted)

|   | DESCRIPTION    | MATERIAL           | PLATING |
|---|----------------|--------------------|---------|
| 1 | insulator      | PBT                |         |
| 2 | sleeve         | brass              | nickel  |
| 3 | center contact | phosphor<br>bronze | nickel  |
| 4 | spacer         | POM                |         |