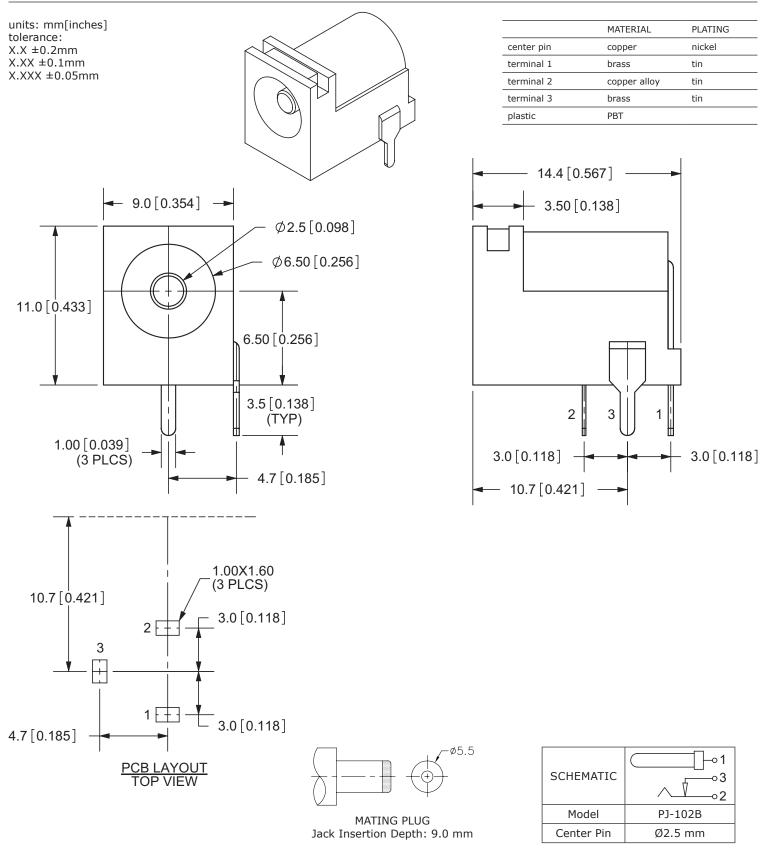

#### **MECHANICAL DRAWING**

Note: 1. All specifications measured at 10~35°C, humidity at 45~85%, under standard atmospheric pressure, unless otherwise noted.