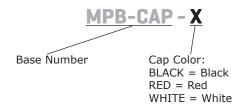

Additional Resources: Product Page | 3D Model

# **CUI** DEVICES

**date** 06/03/2021

page 1 of 2

### SERIES: MPB-CAP | DESCRIPTION: MINI PUSH BUTTON SWITCH CAP

#### **FEATURES**

- cap for mini push button switches
- different colors available





#### **PART NUMBER KEY**



#### **MECHANICAL DRAWING**

units: mm

tolerance: ±0.1 mm unless otherwise noted

| ITEM | DESCRIPTION | MATERIAL     | PLATING/COLOR                       |
|------|-------------|--------------|-------------------------------------|
| 1    | сар         | POM (UL94HB) | black (BK)<br>red (R)<br>white (WT) |



Additional Resources: Product Page | 3D Model

date 06/03/2021 | page 2 of 2

CUI Devices | SERIES: MPB-CAP | DESCRIPTION: MINI PUSH BUTTON SWITCH CAP

#### **REVISION HISTORY**

| rev. | description     | date       |
|------|-----------------|------------|
| 1.0  | initial release | 06/03/2021 |

The revision history provided is for informational purposes only and is believed to be accurate.

# **CUI** DEVICES

CUI Devices offers a one (1) year limited warranty. Complete warran