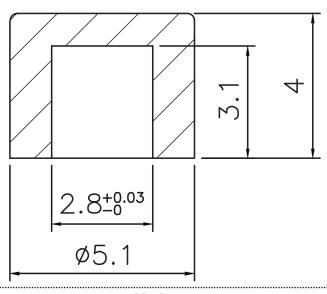

#### **MECHANICAL DRAWING**

units: mm

tolerance: ±0.1 mm unless otherwise noted

| ITEM | DESCRIPTION | MATERIAL     | PLATING/COLOR                       |
|------|-------------|--------------|-------------------------------------|
| 1    | сар         | POM (UL94HB) | black (BK)<br>red (R)<br>white (WT) |