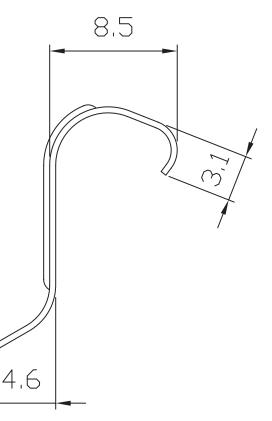

# ROHS MECHANICAL DRAWING

units: mm tolerance: ±0.5 mm

.....

| MATERIAL  | SUS 301 |
|-----------|---------|
| FINISH    | clean   |
| THICKNESS | 0.4 mm  |
| WEIGHT    | 1.5 g   |

.....