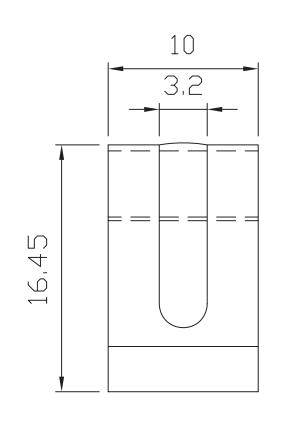

# ROHS MECHANICAL DRAWING

units: mm tolerance: ±0.5 mm

.....

| MATERIAL  | SUS 301 |
|-----------|---------|
| FINISH    | clean   |
| THICKNESS | 0.4 mm  |
| WEIGHT    | 1.5 g   |

.....