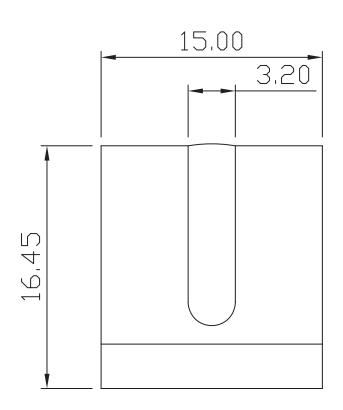

# ROHS MECHANICAL DRAWING

units: mm tolerance: ±0.5 mm

.....

| MATERIAL  | SUS 301 |
|-----------|---------|
| FINISH    | clean   |
| THICKNESS | 0.4 mm  |
| WEIGHT    | 1.5 g   |