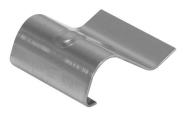

### MODEL: HSC-07 | DESCRIPTION: HEAT SINK CLIP

#### FEATURES

- use with heat sink HSE06-503045, HSE07-753045,
- HSE08-505028, HSE09-755028
- aluminum alloy