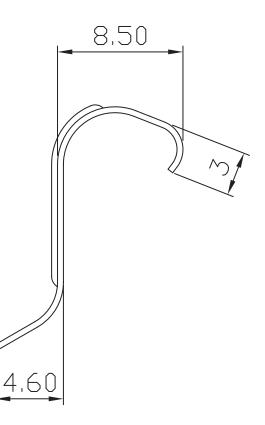

# ROHS MECHANICAL DRAWING

units: mm tolerance: ±0.5 mm

.....

| MATERIAL  | SUS 301 |
|-----------|---------|
| FINISH    | clean   |
| THICKNESS | 0.4 mm  |
| WEIGHT    | 1.5 g   |