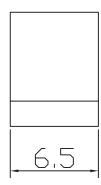

### **MEHANICAL DRAWING**

units: mm

| MATERIAL  | SUS 301 |
|-----------|---------|
| FINISH    | clean   |
| THICKNESS | 0.4 mm  |

Additional Resources: Product Page | 3D Model

CUI Devices | MODEL: HSC-03 | DESCRIPTION: HEAT SINK CLIP date 09/21/2020 | page 2 of 2