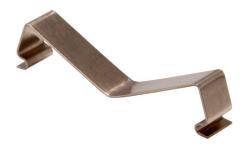

## MODEL: HSC-03 | DESCRIPTION: HEAT SINK CLIP

#### **FEATURES**

- for use with HSE-B20350-NP, HSE-BX-02, and HSE-BX-035H-02 series
- stainless steel
- clean finish