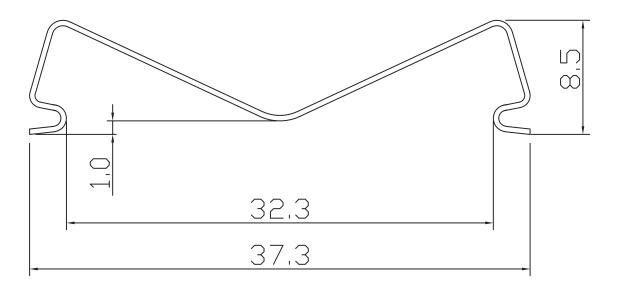

### **MEHANICAL DRAWING**

units: mm

| MATERIAL  | SUS 301 |
|-----------|---------|
| FINISH    | clean   |
| THICKNESS | 0.4 mm  |

Additional Resources: Product Page | 3D Model

CUI Devices | MODEL: HSC-03 | DESCRIPTION: HEAT SINK CLIP date 09/21/2020 | page 2 of 2