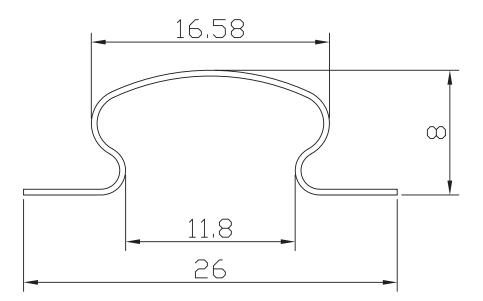

### **ROHS** MEHANICAL DRAWING

units: mm

.....

| MATERIAL  | SUS 301 |
|-----------|---------|
| FINISH    | clean   |
| THICKNESS | 0.4 mm  |