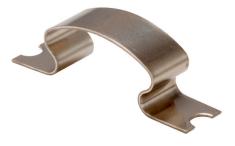

#### MODEL: HSC-02 | DESCRIPTION: HEAT SINK CLIP

#### FEATURES

- for use with HSE-BX-035H series
- stainless steel
- clean finish