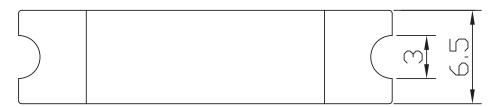

### **ROHS** MEHANICAL DRAWING

units: mm

.....

| MATERIAL  | SUS 301 |
|-----------|---------|
| FINISH    | clean   |
| THICKNESS | 0.4 mm  |