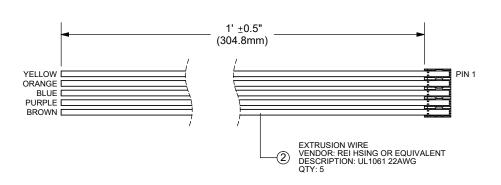

TERMINAL CONNECTOR VENDOR: AMP PART NO: 3-640440-5 DESCRIPTION: .1" PITCH CONNECTOR QTY: 1

6405 SW Rosewood St, Suite C Lake Oswego, OR 97035 Phone: 877-323-3576

Website: www.sameskydevices.com

REV: C TITLE: WIRE HARNESS