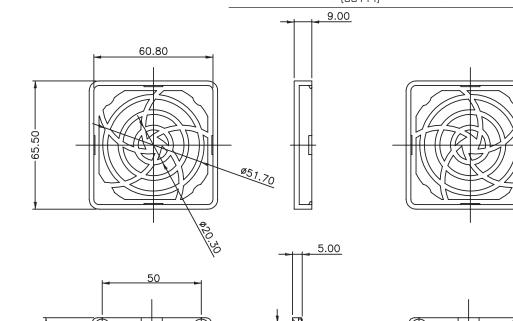

### **MECHANICAL DRAWING**

**UPPER HOUSING** 

units: mm tolerance: ±1.0 mm unless otherwise noted DESCRIPTION MATERIAL PLATING/COLOR
housing PA-707 (UL94HB) black
media polyurethane foam
(30 PPI)

LOWER HOUSING

-60.70