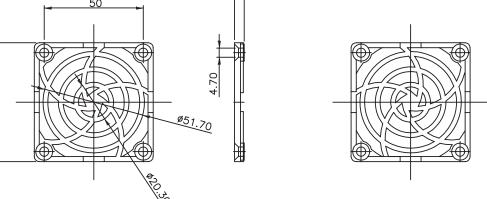

### **MECHANICAL DRAWING**

**UPPER HOUSING** 

units: mm tolerance: ±1.0 mm unless otherwise noted DESCRIPTION MATERIAL PLATING/COLOR
housing PA-707 (UL94HB) black
media polyurethane foam
(30 PPI)

LOWER HOUSING