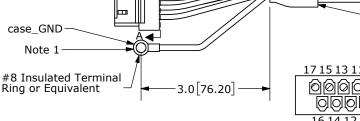

Connector Pinout

**TOLERANCE:** ±0.2" UNLESS OTHERWISE **SPECIFIED** 

3.0 76.20

#8 Insulated Terminal Ring or Equivalent

Leads Stripped and Tinned

-around

Note 2

6405 SW Rosewood St, Suite C Lake Oswego, OR 97035 Phone: 877-323-3576

to GND (black/red) 2: ground connected internally to

> PART NO. UNITS: AMT-17C-1-036 INCHES[MM] APPROVED BY: SCALE: DRAWN BY: **RDS** 2:1

PC FILE NAME:

AMT-17C-1-036 COPYRIGHT 2024 BY SAME SKY