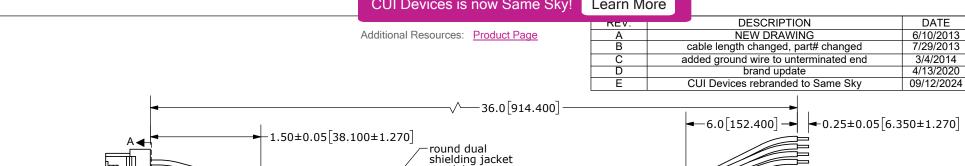

## CUI Devices is now Same Sky! Learn More

heat shrink tube with glue

1715131197531 16 14 12 10 8 6 4 2

SECTION A-A SCALE 3:1 (Back of Connector Housing)

| Connector Pinout |          |         |        |
|------------------|----------|---------|--------|
| #                | Function | Color   |        |
|                  |          | Primary | Stripe |
| 1                | TX_ENC+  | Green   | Red    |
| 2                | RX_ENC+  | Blue    | Red    |
| 3                | U+       | Brown   | Black  |
| 4                | GND      | Black   | Red    |
| 5                | W+       | Orange  | Black  |
| 6                | +5V      | Red     | Black  |
| 7                | V+       | Red     | White  |
| 8                | B+       | Green   | Black  |
| 9                | B-       | Black   | Green  |
| 10               | A+       | White   | Black  |
| 11               | A-       | Black   | White  |
| 12               | Z+       | Blue    | Black  |
| 13               | Z-       | Black   | Blue   |
| 14               | MCLRB    | Yellow  | Black  |
| 15               | W-       | Black   | Orange |
| 16               | V-       | White   | Red    |
| 17               | U-       | Black   | Brown  |

Connector Pinout

**TOLERANCE:** ±0.2" UNLESS OTHERWISE **SPECIFIED** 

3.0 76.20

#8 Insulated Terminal Ring or Equivalent

Leads Stripped and Tinned

-around

Note 2

6405 SW Rosewood St, Suite C Lake Oswego, OR 97035 Phone: 877-323-3576