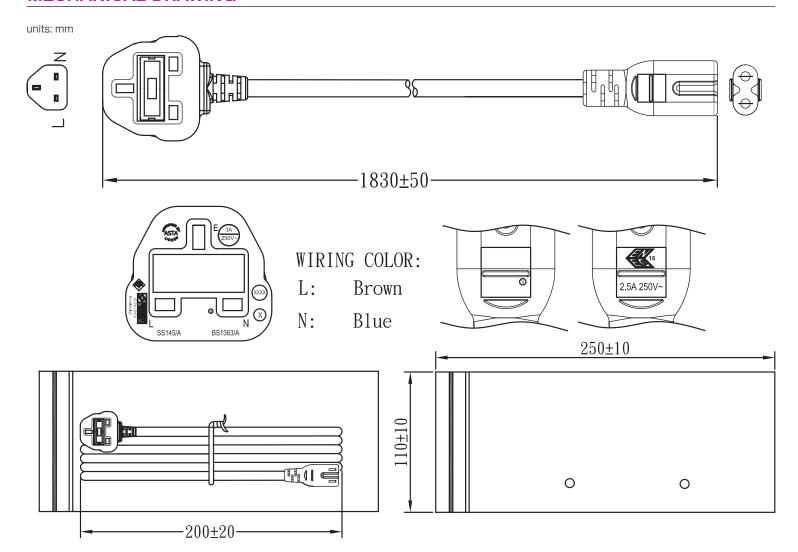

**date** 10/25/2022

page 1 of 2

## MODEL: AC-C7 UK | DESCRIPTION: AC CORD, UNITED KINGDOM





## **MECHANICAL DRAWING**



## **REVISION HISTORY**

| rev. | description                                                | date       |
|------|------------------------------------------------------------|------------|
| 1.0  | initial release                                            | 08/16/2011 |
| 1.01 | updated safety marks                                       | 07/13/2018 |
| 1.02 | changed mold of body                                       | 08/28/2019 |
| 1.03 | plug and connector update, safety marking placement update | 09/17/2019 |
| 1.04 | brand update                                               | 02/14/2020 |
| 1.05 | updated datasheet                                          | 05/04/2020 |
| 1.06 | logo, datasheet style update                               | 10/25/2022 |

The revision history prov