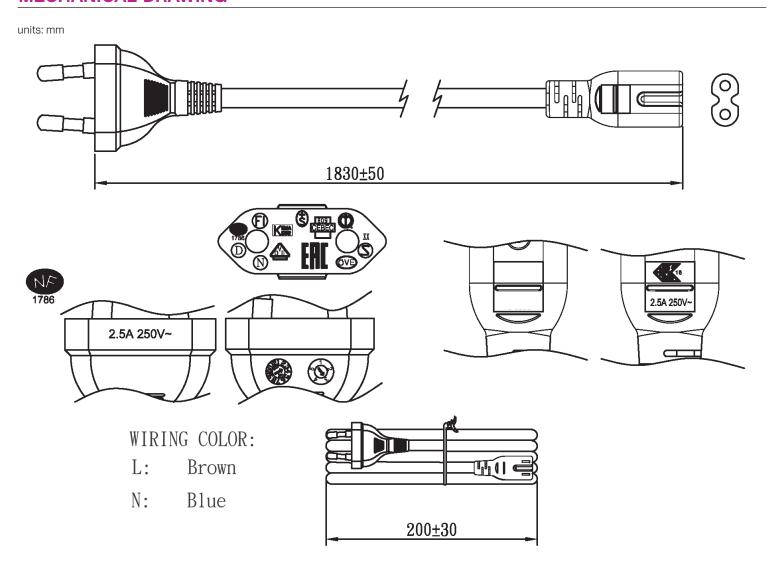

## MODEL: AC-C7 EU | DESCRIPTION: AC CORD, EUROPE

## ROHS MECHANICAL DRAWING

.....