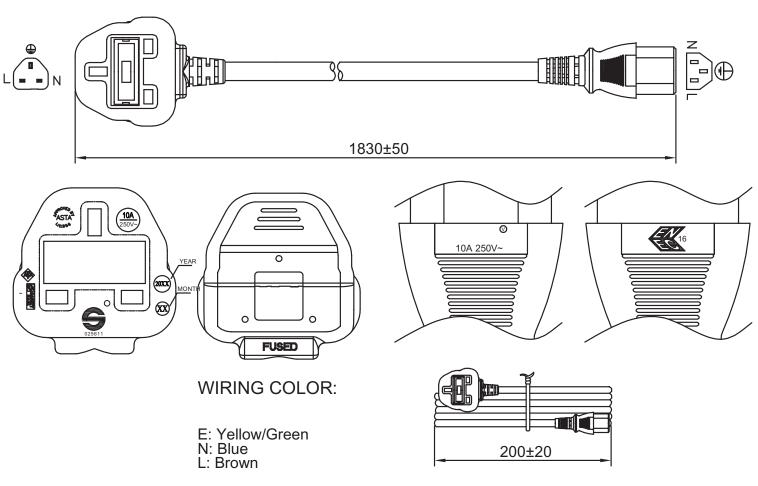

MODEL: AC-C13 UK | DESCRIPTION: 3 PRONG AC CORD, UNITED KINGDOM

## ROHS MECHANICAL DRAWING

units: mm

.....