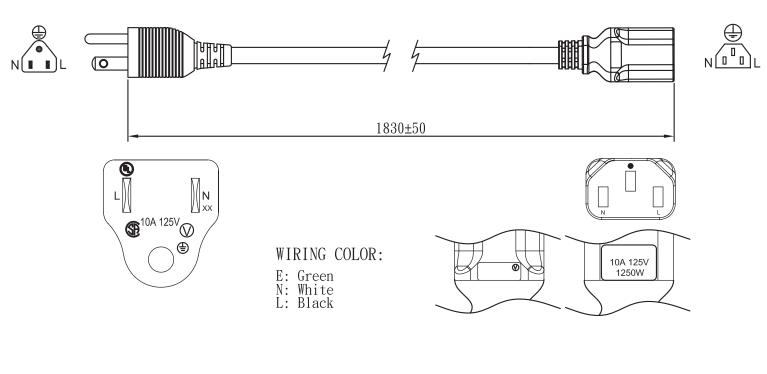

Additional Resources: Product Page



date 09/12/2024 page 1 of 2

MODEL: AC-C13 NA | DESCRIPTION: 3 PRONG AC CORD, NORTH AMERICA



## ROHS MECHANICAL DRAWING

units: mm

.....





## **REVISION HISTORY**

| rev. | description                                                | date       |
|------|------------------------------------------------------------|------------|
| 1.0  | initial release                                            | 06/12/2012 |
| 1.01 | added voltage/current rating to plug, removed ratings tag  | 06/24/2019 |
| 1.02 | plug and connector update, safety marking placement update | 09/17/2019 |
| 1.03 | brand update                                               | 02/14/2020 |
| 1.04 | updated datasheet                                          | 05/04/2020 |
| 1.05 | logo, datasheet style update                               | 10/25/2022 |
| 1.06 | CUI Devices rebranded to Same Sky                          | 09/12/2024 |

The revision history pr