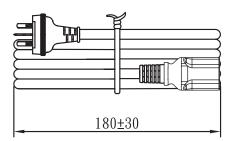

## MODEL: AC-C13 AU | DESCRIPTION: 3 PRONG AC CORD, AUSTRALIA

## **MECHANICAL DRAWING**

units: mm

WIRING COLOR:

E:YELLOW/Green

N:BLUE

L:BROWN