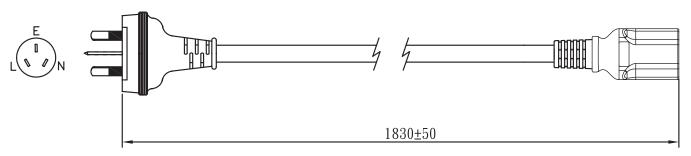

## **MECHANICAL DRAWING**

units: mm

WIRING COLOR:

E:YELLOW/Green

N:BLUE

L:BROWN