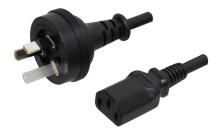

**date** 10/25/2022

page 1 of 2

## MODEL: AC-C13 AU | DESCRIPTION: 3 PRONG AC CORD, AUSTRALIA





## **MECHANICAL DRAWING**

units: mm







WIRING COLOR:

E:YELLOW/Green

N:BLUE

L:BROWN







## **REVISION HISTORY**

| rev. | description                                                | date       |
|------|------------------------------------------------------------|------------|
| 1.0  | initial release                                            | 06/12/2012 |
| 1.01 | updated safety marks                                       | 07/12/2018 |
| 1.02 | plug and connector update, safety marking placement update | 09/17/2019 |
| 1.03 | brand update                                               | 02/14/2020 |
| 1.04 | updated datasheet                                          | 05/04/2020 |
| 1.05 | logo, datasheet style update                               | 10/25/2022 |

The revi