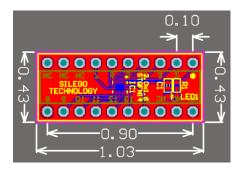

## **Description:**

The GreenPAK DIP Adapter is a small PCB that lets you adapt STQFN packages into a DIP footprint. This board can speed up your design prototyping and testing. This small board 0.43x1.03 inch uses 20 pins DIP footprint with 0.3 inch width. You can also use this adapter for prototyping by making STQFN package compatible with solder free breadboards.

#### Top view

#### **Bottom view**