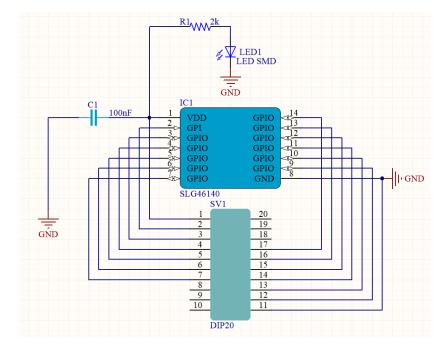

2.0x1.0<br>STOFNI |                       | ))       |
| PIN5 (GPIO)                           |                   | PIN13 (GPIC           | ))       |
| PIN6 (GPIO)                           |                   | PIN12 (GPIC           | ))       |
| PIN7 (GPIO)                           | چۆ_/ 🕑            |                       | ))       |
| Not connected                         |                   | PIN10 (GPIC           | ))       |
| Not connected                         | 🕺 🔂               | 5 🕒 PIN9 (GPIO        | )        |
| Not connected                         |                   | PIN8 (GND)            | )        |
| GreenPAK chip                         |                   | Chip part number      |          |

#### Top view

#### **Bottom view**



#### **Board schematic**



# **Mouser Electronics**

Authorized Distributor

Click to View Pricing, Inventory, Delivery & Lifecycle Information:

Silego: SLG46140V-DIP