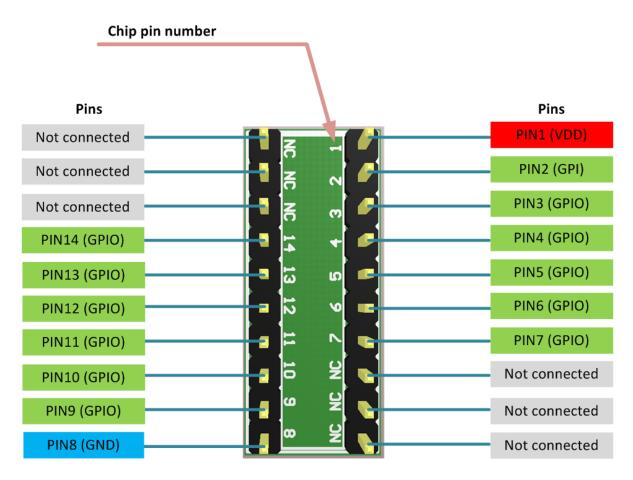

### Features:

- Low cost
- Simplifies prototyping of SMT IC's
- Optional VDD LED indicator
- Decoupling capacitor included

• - all sizes in inches

| LED current limit resistor (optional) |                   | Chip package type     |          |
|---------------------------------------|-------------------|-----------------------|----------|
| VDD Chip decoupling                   | capacitor         | VDD LED indicator (or | otional) |
| Pins                                  |                   | Pins                  |          |
| PIN1 (VDD)                            |                   | Not connected         | ed       |
| PIN2 (GPI)                            |                   | Not connecte          | ed       |
| PIN3 (GPIO)                           | Q C1              | Not connecte          | ed       |
| PIN4 (GPIO)                           | 2.0x1.0<br>STOFNI |                       | ))       |
| PIN5 (GPIO)                           |                   | PIN13 (GPIC           | ))       |
| PIN6 (GPIO)                           |                   | PIN12 (GPIC           | ))       |
| PIN7 (GPIO)                           | چۆ_/ 🕑            |                       | ))       |
| Not connected                         |                   | PIN10 (GPIC           | ))       |
| Not connected                         | 🕺 🔂               | 5 🕒 PIN9 (GPIO        | )        |
| Not connected                         |                   | PIN8 (GND)            | )        |
| GreenPAK chip                         |                   | Chip part number      |          |