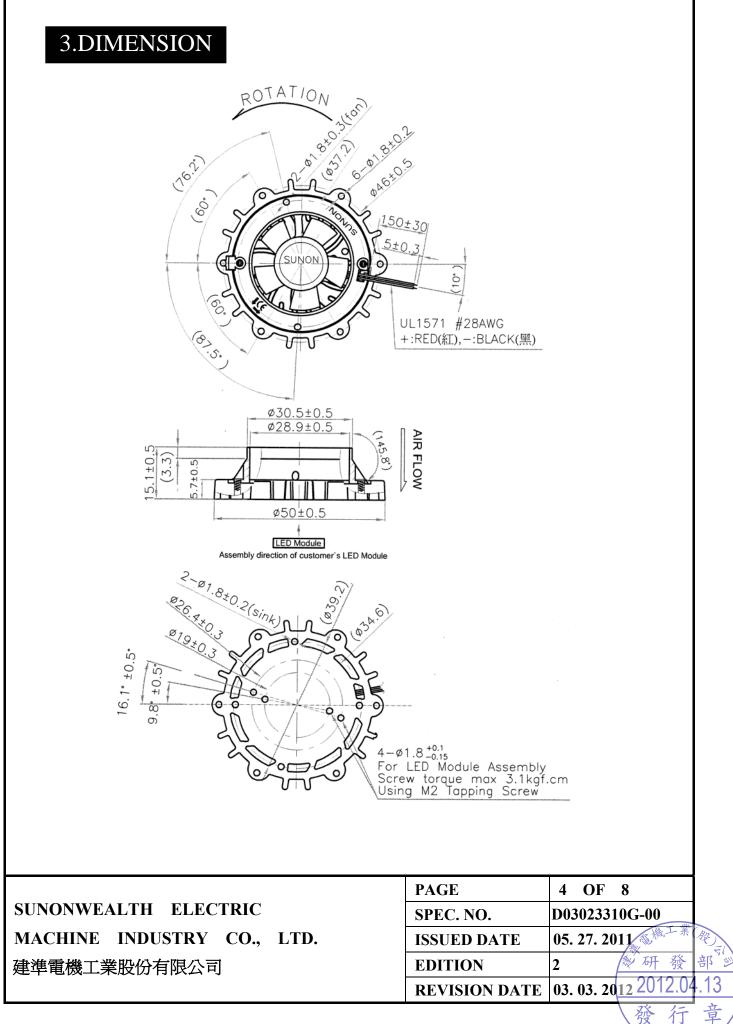

|                            | PAGE                 | 1 OF 8                |
|----------------------------|----------------------|-----------------------|
| SUNONWEALTH ELECTRIC       | SPEC. NO.            | D03023310G-00         |
| MACHINE INDUSTRY CO., LTD. | ISSUED DATE          | 05. 27. 2011          |
| 建準電機工業股份有限公司               | EDITION              | 2 秋田 孤 书              |
|                            | <b>REVISION DATE</b> | 03. 03. 20122012.04.1 |