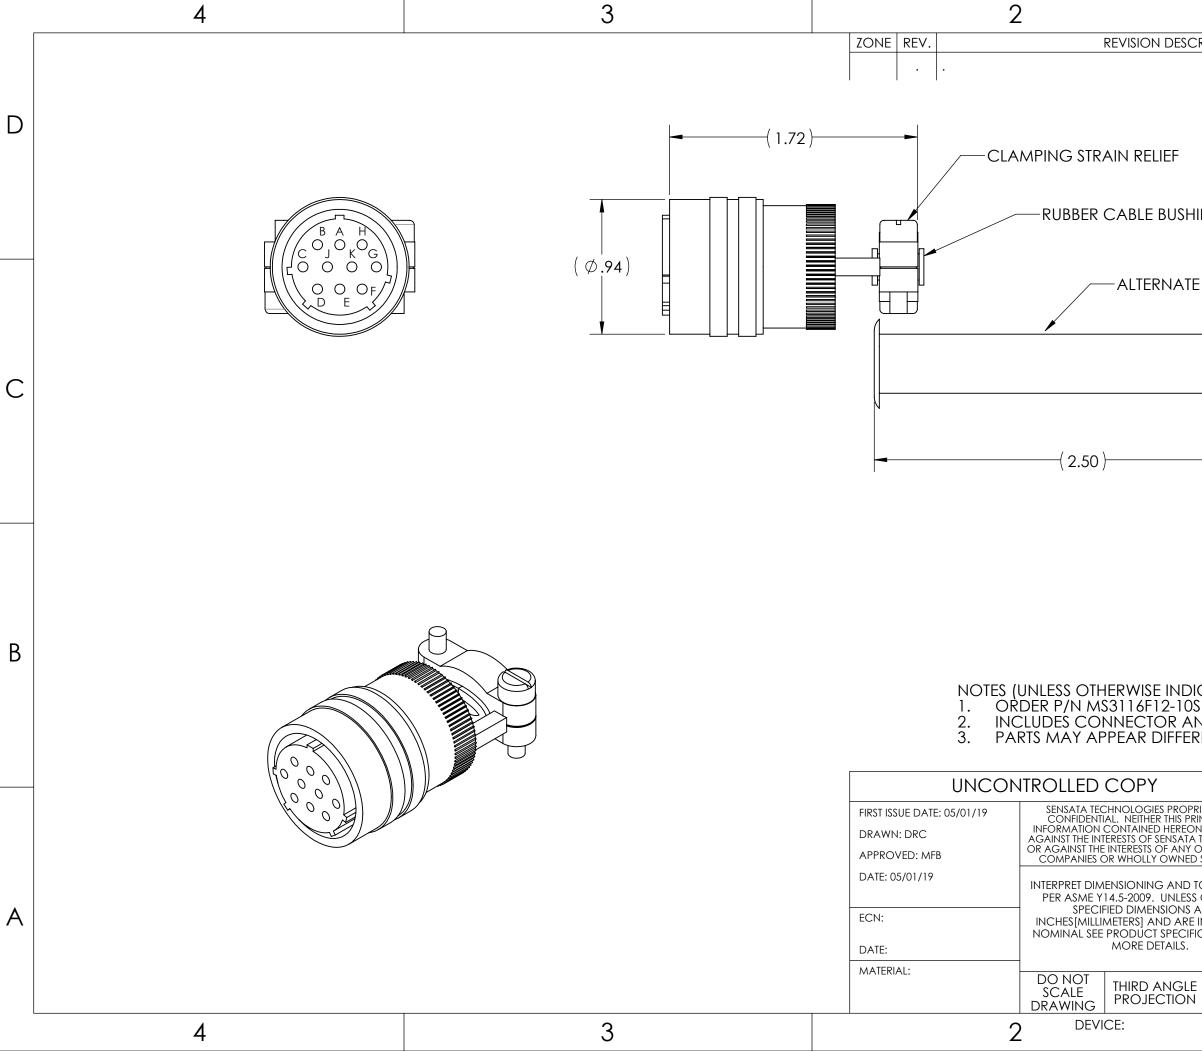

|                                                                                                                                                                                   |                                                                                   | 1                                                                        |                         |   |
|-----------------------------------------------------------------------------------------------------------------------------------------------------------------------------------|-----------------------------------------------------------------------------------|--------------------------------------------------------------------------|-------------------------|---|
| ING                                                                                                                                                                               |                                                                                   | ECN NO.                                                                  | DATE                    | D |
| E MS3420-6                                                                                                                                                                        | BUSHING (OR EQ                                                                    | UIVALENT)                                                                |                         | С |
| ND TWO TY                                                                                                                                                                         | 'ITH MS3112E12-10<br>PES OF RUBBER C.<br>SHOWN HERE DEF                           | ABLE BUSHIN                                                              | GS                      | В |
| RIETARY AND<br>RINT NOR THE<br>DN IS TO BE USED<br>A TECHNOLOGIES<br>OF ITS AFFILIATED<br>D SUBSIDIARIES.<br>TOLERANCING<br>S OTHERWISE<br>ARE IN<br>INTENDED AS<br>TICATIONS FOR | TECHNOLOGIES<br>TITLE<br>MS31<br>MATING<br>SIZE DWG NO.<br>B 099<br>SCALE 1:1 SOL | bei senso<br>1461 Lawrend<br>1005and Oak<br>16F12-10S<br>CONNEC<br>18-0C | CE DRIVE<br>S, CA 93120 | A |