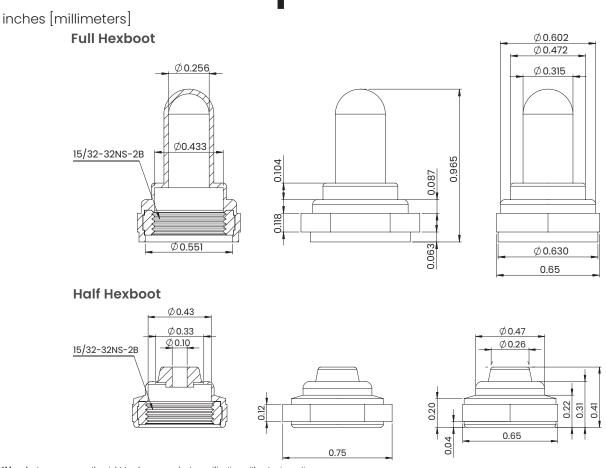

## **Hexboot Accessories**

Carling Technologies full or half hexboot is the perfect complement to Carling's line of toggle switches. The boot is compatible with 15/32" threaded bushings and will provide extra protection against the elements in harsh environments.

## **Product Highlights:**

- Flexible tear-resistant silicone rubber overmolded onto a 15/32" brass hexnut
- · Full hexboot completely covers toggle actuator and bushing
- Meets ROHS 2011/65/EU directive
- · Inhibits the rotation of switches subjected to low frequency vibration
- · Complementary, cost effective addition to Carling's toggle switches
- Suitable for toggle models: F-Series, G-Series, 110-Series, C-Series, D-Series, DK/EK-Series, H/I-Series, LT-Series



## **Dimensional Specs**



## **Mouser Electronics**

**Authorized Distributor** 

Click to View Pricing, Inventory, Delivery & Lifecycle Information:

Carling Technologies: 999-37245-001 999-37246-001