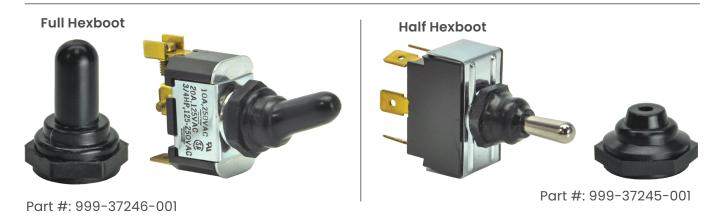

## **Hexboot Accessories**

Carling Technologies full or half hexboot is the perfect complement to Carling's line of toggle switches. The boot is compatible with 15/32" threaded bushings and will provide extra protection against the elements in harsh environments.

## **Product Highlights:**

- Flexible tear-resistant silicone rubber overmolded onto a 15/32" brass hexnut
- · Full hexboot completely covers toggle actuator and bushing
- Meets ROHS 2011/65/EU directive
- · Inhibits the rotation of switches subjected to low frequency vibration
- · Complementary, cost effective addition to Carling's toggle switches
- Suitable for toggle models: F-Series, G-Series, 110-Series, C-Series, D-Series, DK/EK-Series, H/I-Series, LT-Series