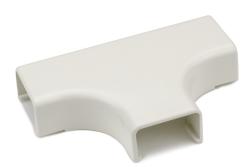

Tee Cover, 1-1/4", 1" Bend Radius, PVC, Office White, 1/bg

Article Number 250-02210

Type TSR2-21

Color Office White (OEWH)

Quantity Per bag

Product Description HellermannTyton's low voltage raceway (TSR) is a one piece,

non-metallic, adhesive backed, latching raceway designed to

aesthetically organize and route communications wires, including high speed UTP cable and fiber optic cable, from the telecom room to the

work area.

Short Description Tee Cover, 1-1/4", 1" Bend Radius, PVC, Office White, 1/bg

Global Part Name

TSR2-21-PVC-WH

Material

Polyvinylchloride (PVC)

Material Shortcut

PVC

Flammability