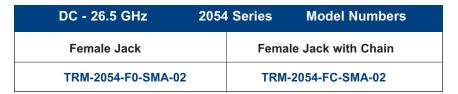

## Low VSWR - 2 Watt High Performance

- DC 2, DC 8.0, DC 12.4, DC 18, and DC 26.5GHz units available
- Low VSWR
- Rugged Stainless Steel Construction
- Small Size, Light Weight
- Bead Chain available on all Models

Midwest Microwave's SMA miniature series of high performance coaxial Terminations provide temperature stable, ruggedly built, low VSWR precision performance in a compact light weight package size. Bead Chains are available with any of the units described.

Impedance: 50 Ohms

Frequency: DC - 26.5, DC - 18.0, DC - 12.4., DC - 8.0 and DC - 2.0 GHz VSWR: 1.05 + 0.008 f ( GHz) max @ DC - 18.0 GHz, 1.30 max @ 18 - 26.5 GHz

Power: 2 Watts max @ 25 °C derated to 1 Watt @ +125°C Operating Temperature Range: -65 to +125 °C