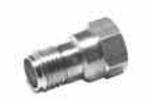

## **SMA Miniature Female Jack**

Midwest Microwave's SMA miniature series of high performance coaxial Terminations provide temperature stable, ruggedly built, low VSWR precision performance in a compact light weight package size. Bead Chains are available with any of the units described.