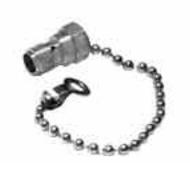

## Low VSWR - 2 Watt High Performance

- DC 2, DC 8.0, DC 12.4, DC 18, and DC 26.5GHz units available
- Low VSWR
- Rugged Stainless Steel Construction
- Small Size, Light Weight
- Bead Chain available on all Models

Midwest Microwave's SMA miniature series of high performance coaxial Terminations provide temperature stable, ruggedly built, low VSWR precision performance in a compact light weight package size. Bead Chains are available with any of the units described.