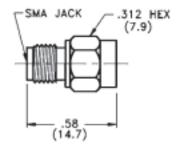

## **SMA Miniature Female Jack**

Impedance: 50 Ohms

Frequency: DC - 26.5, DC - 18.0, DC - 12.4., DC - 8.0 and DC - 2.0 GHz VSWR: 1.05 + 0.008 f ( GHz) max @ DC - 18.0 GHz, 1.30 max @ 18 - 26.5 GHz

Power: 2 Watts max @ 25 °C derated to 1 Watt @ +125°C Operating Temperature Range: -65 to +125 °C

Finish: Passivated Stainless Steel

| DC - 18 GHz 20     | 55 Series Model Numbers |  |  |
|--------------------|-------------------------|--|--|
| Female Jack        | Female Jack with Chain  |  |  |
| TRM-2055-F0-SMA-02 | TRM-2055-FC-SMA-02      |  |  |