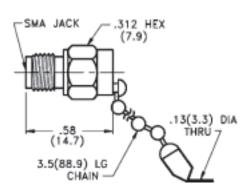

## **SMA Miniature Female Jack**

Midwest Microwave's SMA miniature series of high performance coaxial Terminations provide temperature stable, ruggedly built, low VSWR precision performance in a compact light weight package size. Bead Chains are available with any of the units described.