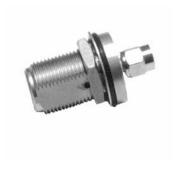

# N Bulkhead Female Jack to SMA Male Plug

### **Model Number**

ADT-2810-NF-SMM-02

#### **SPECIFICATIONS**

Frequency: DC - 18.0 GHz

VSWR: 1.20 max Impedance: 50 Ohms

Finish: Passivated Stainless Steel