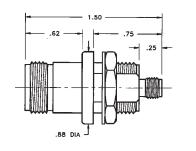

# N Rear Mount Bulkhead Female Jack to SMA Male Plug

## **Model Number**

ADT-2599-NF-SMM-02

#### **SPECIFICATIONS**

Frequency: DC - 18.0 GHz

VSWR: 1.20 max Impedance: 50 Ohms

Finish: Passivated Stainless Steel