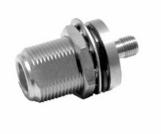

# N Bulkhead Female Jack to SMA Female Jack

#### **Model Number**

**ADT-2840-NF-SMF-02** 

#### **SPECIFICATIONS**

Frequency: DC - 18.0 GHz

VSWR: 1.20 max Impedance: 50 Ohms

Finish: Passivated Stainless Steel