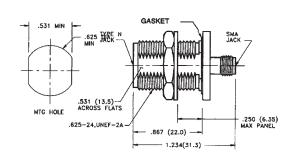

# N Bulkhead Female Jack to SMA Female Jack

#### **Model Number**

**ADT-2840-NF-SMF-02** 

#### **SPECIFICATIONS**

Frequency: DC - 18.0 GHz

VSWR: 1.20 max Impedance: 50 Ohms

Finish: Passivated Stainless Steel