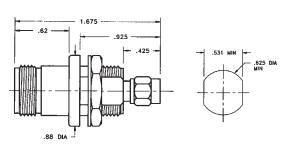

# N Bulkhead Female Jack to SMA Female Jack

#### **Model Number**

**ADT-2840-NF-SMF-02** 

#### **SPECIFICATIONS**

Frequency: DC - 18.0 GHz

VSWR: 1.20 max Impedance: 50 Ohms

Finish: Passivated Stainless Steel