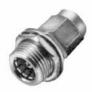

## SMA Male Plug to BMA Female Jack - Bulkhead Mount

#### ADT-2807-SM-BMF-02

SPECIFICATIONS Frequency: DC - 18.0 GHz VSWR: 1.05 + .005 f (GHz) Impedance: 50 Ohms Finish: Passivated Stainless Steel