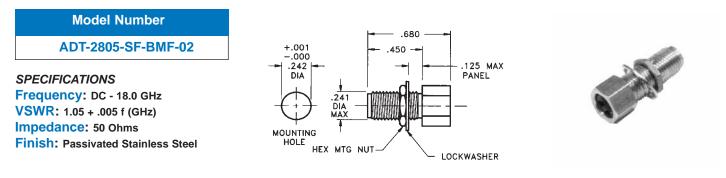

#### SMA Female Jack to BMA Female Jack - Bulkhead Mount

## Model Number ADT-2806-SF-BMF-02 SPECIFICATIONS Frequency: DC - 18.0 GHz VSWR: 1.05 + .005 f (GHz)

Impedance: 50 Ohms Finish: Passivated Stainless Steel