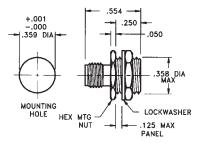

## SMA Male Plug to BMA Female Jack - Bulkhead Mount

#### Model Number

#### ADT-2807-SM-BMF-02

SPECIFICATIONS Frequency: DC - 18.0 GHz VSWR: 1.05 + .005 f (GHz) Impedance: 50 Ohms Finish: Passivated Stainless Steel