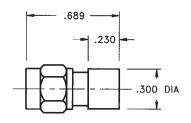

#### SMA Male Plug to BMA Female Jack

#### **Model Number**

#### ADT-2768-SM-BMF-02

SPECIFICATIONS Frequency: DC - 18.0 GHz VSWR: 1.05 + .005 f (GHz) Impedance: 50 Ohms Finish: Passivated Stainless Steel