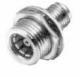

#### SMA Male Plug to BMA Female Jack

#### ADT-2768-SM-BMF-02

SPECIFICATIONS Frequency: DC - 18.0 GHz VSWR: 1.05 + .005 f (GHz) Impedance: 50 Ohms Finish: Passivated Stainless Steel