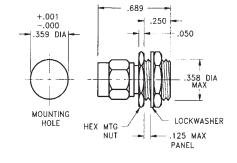

#### SMA Female Jack to BMA Female Jack - Bulkhead Mount

## Model Number ADT-2806-SF-BMF-02 SPECIFICATIONS Frequency: DC - 18.0 GHz VSWR: 1.05 + .005 f (GHz)

Impedance: 50 Ohms Finish: Passivated Stainless Steel