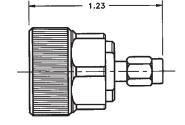

### 7mm to SSMA Male Plug

ADT-2703-7M-SSM-02

SPECIFICATIONS Frequency: DC - 18.0 GHz VSWR: 1.09 Impedance: 50 Ohms Finish: Passivated Stainless Steel