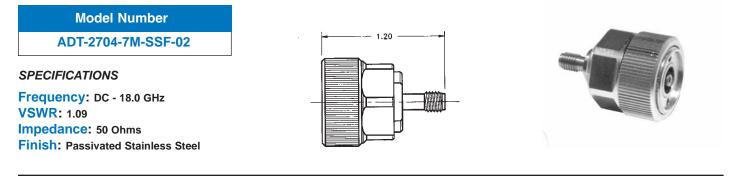

### 7mm Flange Mount to SSMA Female Jack

#### Model Number

#### ADT-2657-7M-SSF-02

SPECIFICATIONS Frequency: DC - 18.0 GHz VSWR: 1.09 Impedance: 50 Ohms Finish: Passivated Stainless Steel