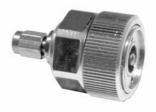

# **Between-Series Adapters**

### 7mm Types

### 7mm to SSMA Male Plug



ADT-2703-7M-SSM-02

SPECIFICATIONS Frequency: DC - 18.0 GHz VSWR: 1.09 Impedance: 50 Ohms Finish: Passivated Stainless Steel





### 7mm to SSMA Female Jack



#### 7mm Flange Mount to SSMA Male Plug

### Model Number

ADT-2656-7M-SSM-02

SPECIFICATIONS Frequency: DC - 18.0 GHz VSWR: 1.09 Impedance: 50 Ohms Finish: Passivated Stainless Steel





### 7mm Flange Mount to SSMA Female Jack

#### Model Number

#### ADT-2657-7M-SSF-02

SPECIFICATIONS Frequency: DC - 18.0 GHz VSWR: 1.09 Impedance: 50 Ohms Finish: Passivated Stainless Steel





## **Mouser Electronics**

Authorized Distributor

Click to View Pricing, Inventory, Delivery & Lifecycle Information:

Cinch Connectivity Solutions: ADT-2703-7M-SSM-02