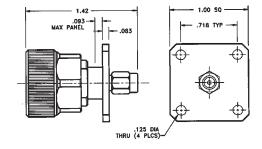

#### 7mm Flange Mount to SSMA Male Plug

### Model Number

ADT-2656-7M-SSM-02

SPECIFICATIONS Frequency: DC - 18.0 GHz VSWR: 1.09 Impedance: 50 Ohms Finish: Passivated Stainless Steel