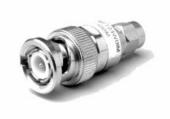

# BNC Male Plug to SMA Female Jack

# **Model Number**

# ADT-2671-BM-SMF-02

#### **SPECIFICATIONS**

Frequency: DC - 8.0 GHz VSWR: 1.15 @ DC-4.0 GHz 1.25 @ 4.0-8.0 GHz

Impedance: 50 Ohms

Finish: Passivated Stainless Steel