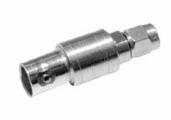

# BNC Male Plug to SMA Female Jack

# **Model Number**

# ADT-2671-BM-SMF-02

#### **SPECIFICATIONS**

Frequency: DC - 8.0 GHz VSWR: 1.15 @ DC-4.0 GHz 1.25 @ 4.0-8.0 GHz

Impedance: 50 Ohms

Finish: Passivated Stainless Steel