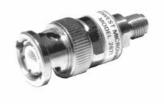

# BNC Female to SMA Female Jack

# **Model Number**

# ADT-2673-BF-SMF-02

#### **SPECIFICATIONS**

Frequency: DC - 8.0 GHz VSWR: 1.15 @ DC-4.0 GHz 1.25 @ 4.0-8.0 GHz

Impedance: 50 Ohms

Finish: Passivated Stainless Steel