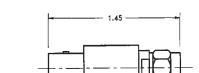

# **BNC to SMA**

# BNC Male Plug to SMA Male Plug

# ADT-2670-BM-SMM-02

# **SPECIFICATIONS**

Frequency: DC - 8.0 GHz VSWR: 1.15 @ DC-4.0 GHz 1.25 @ 4.0-8.0 GHz

Impedance: 50 Ohms

Finish: Passivated Stainless Steel