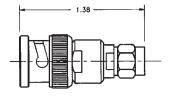

# BNC Male Plug to SMA Male Plug

# **Model Number**

# ADT-2670-BM-SMM-02

# **SPECIFICATIONS**

Frequency: DC - 8.0 GHz VSWR: 1.15 @ DC-4.0 GHz 1.25 @ 4.0-8.0 GHz

Impedance: 50 Ohms

Finish: Passivated Stainless Steel