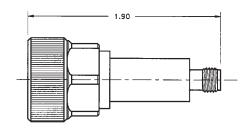

## 7mm to SMA Male Plug - Long Neck Adapter

## **Model Number**

ADT-2675-7M-SMM-02

#### **SPECIFICATIONS**

Frequency: DC - 18.0 GHz VSWR: 1.025 + .0025 f (GHz) Impedance: 50 Ohms

Finish: Passivated Stainless Steel