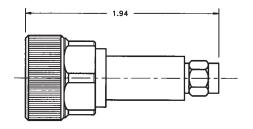

## 7mm to SMA Male Plug

## **Model Number**

ADT-2540-7M-SMM-02

#### **SPECIFICATIONS**

Frequency: DC - 18.0 GHz VSWR: 1.025 + .0025 f (GHz) Impedance: 50 Ohms

Finish: Passivated Stainless Steel