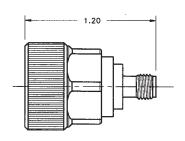

## 7mm to SMA Male Plug - Long Neck Adapter

## **Model Number**

ADT-2675-7M-SMM-02

#### **SPECIFICATIONS**

Frequency: DC - 18.0 GHz VSWR: 1.025 + .0025 f (GHz) Impedance: 50 Ohms

Finish: Passivated Stainless Steel