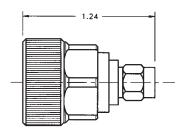

## 7mm to SMA Male Plug

## **Model Number**

ADT-2540-7M-SMM-02

#### **SPECIFICATIONS**

Frequency: DC - 18.0 GHz VSWR: 1.025 + .0025 f (GHz) Impedance: 50 Ohms

Finish: Passivated Stainless Steel