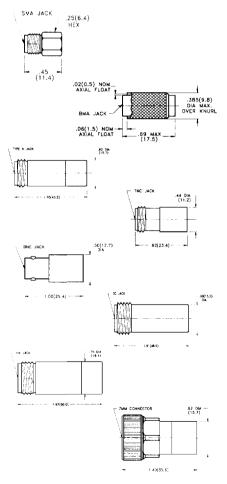

## Short Circuits for Testing

- SMA, 7mm, N, TNC, BNC, and BMA types available
- Convenient for Phase Testing
- Small Size, Light Weight
- Bead Chain available on all Models

Midwest Microwave's series of Short Circuits are conveniently offered in all of the popular male and female connector interfaces. They are particularly useful for performing phase measurement tests. The units are finished in passivated stainless steel except for the BNC type which is nickel plated brass.

| Connector<br>Type | Short Circuit Model Numbers |                    |
|-------------------|-----------------------------|--------------------|
|                   | Male Plug                   | Female Jack        |
| SMA               | SHT-2172-M0-SMA-02          | SHT-2172-F0-SMA-02 |
| BMA*              | SHT-2173-F0-BMA-02          | SHT-2173-M0-BMA-02 |
| Type N            | SHT-2174-M0-NNN-02          | SHT-2174-F0-NNN-02 |
| TNC               | SHT-2175-M0-TNC-02          | SHT-2175-F0-TNC-02 |
| BNC               | SHT-2176-M0-BNC-10          | SHT-2176-F0-BNC-10 |
| SC                | SHT-2177-M0-SC0-02          | SHT-2177-F0-SC0-02 |
| HN                | SHT-2178-M0-HN0-02          | SHT-2178-F0-HN0-02 |
| 7mm               | SHT-2179-00-7MM-02          |                    |

| Connector | Open Circuit Model Numbers |                    |
|-----------|----------------------------|--------------------|
| Туре      | Male Plug                  | Female Jack        |
| SMA       | OPN-2182-M0-SMA-02         | OPN-2182-F0-SMA-02 |
| BMA*      | OPN-2183-F0-BMA-02         | OPN-2183-M0-BMA-02 |
| Type N    | OPN-2184-M0-NNN-02         | OPN-2184-F0-NNN-02 |
| TNC       | OPN-2185-M0-TNC-02         | OPN-2185-F0-TNC-02 |
| BNC       | OPN-2186-M0-BNC-10         | OPN-2186-F0-BNC-10 |
| SC        | OPN-2187-M0-SC0-02         | OPN-2187-F0-SC0-02 |
| HN        | OPN-2188-M0-HN0-02         | OPN-2188-F0-HN0-02 |
| 7mm       | OPN-2189-0X-7MM-02         |                    |

Notes: 1. Jack Models are shown above, Plug Models are shown on the opposite page.

2. \* BMA units are "Female Plug" and "Male Jack".

3. SC , HN, and BNC Types are rated to 4 GHz only.

4. Bead Chains are available on all units, to designate subsitue a "C" for the "0" following the "M" or the "F" in Model No.