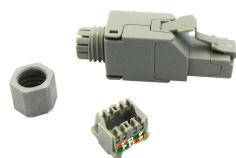

#### **Features**

- The RJ45 punch down plugs are designed for quick and easy field terminations
- The RJ45 punch down plugs can be disassembled for easy rework
- The Cat 6 punch down plug is suitable for use in 1GBASE-T networks and the Cat 6a for 10GBASE-T networks
- Contact designed for use on solid or stranded conductor cable
- 50 micro-inches of gold plating on contacts for increased cycle life
- Terminates 23-26 AWG cable

#### **Benefits**

- Compression strain relief
- No termination tooling required
- Adequate for Power Over Ethernet applications
- FTP Plugs utilize robust zinc die-cast housings
- Each plug kits includes termination instructions
- Easy to use color coded conductor pre-load wire manager

#### **Part Numbers**

| Part Number  | Performance | Shielding | Wire Guage | Cable OD |               |
|--------------|-------------|-----------|------------|----------|---------------|
|              |             |           |            | mm       | in            |
| SS-39300-001 | Cat 6       | FTP       | 23-26 AWG  | 6-8mm    | 0.236-0.315in |
| SS-39300-002 | Cat 6a      | FTP       | 23-26 AWG  | 6-8mm    | 0.236-0.315in |
| SS-39300-013 | Cat 5e      | UTP       | 23-26 AWG  | 4-6mm    | 0.157-0.236in |
| SS-39300-014 | Cat 6       | UTP       | 23-26 AWG  | 4-6mm    | 0.157-0.236in |