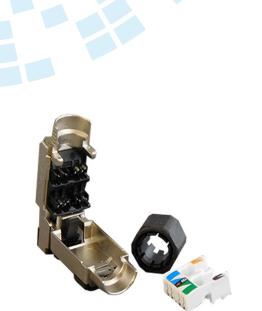

#### **Features**

- The RJ45 punch down plugs are designed for quick and easy field terminations
- The RJ45 punch down plugs can be disassembled for easy rework
- The Cat 6 punch down plug is suitable for use in 1GBASE-T networks and the Cat 6a for 10GBASE-T networks
- Contact designed for use on solid or stranded conductor cable
- 50 micro-inches of gold plating on contacts for increased cycle life
- Terminates 23-26 AWG cable

#### **Benefits**

- Compression strain relief
- No termination tooling required
- Adequate for Power Over Ethernet applications
- FTP Plugs utilize robust zinc die-cast housings
- Each plug kits includes termination instructions
- Easy to use color coded conductor pre-load wire manager

#### **Part Numbers**

| Part Number  | Performance | Shielding | Wire Guage | Cable OD |               |
|--------------|-------------|-----------|------------|----------|---------------|
|              |             |           |            | mm       | in            |
| SS-39300-001 | Cat 6       | FTP       | 23-26 AWG  | 6-8mm    | 0.236-0.315in |
| SS-39300-002 | Cat 6a      | FTP       | 23-26 AWG  | 6-8mm    | 0.236-0.315in |
| SS-39300-013 | Cat 5e      | UTP       | 23-26 AWG  | 4-6mm    | 0.157-0.236in |
| SS-39300-014 | Cat 6       | UTP       | 23-26 AWG  | 4-6mm    | 0.157-0.236in |