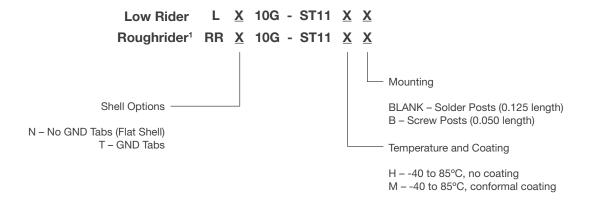

of differential CML data signals on the Receive (RX+ and RX-)pins and a single ended LVTTL signal detect function on the Signal Detect (SD) pin. The RX data is squelched (JAM) upon Signal Detect deassert to prevent garbage data output when no optical signal is present.



- Low profile design-0.386" max height
- Surface mount I/O pins for high speed signal integrity
- · All metal body, solder or screw mount options
- Industrial temp range, vibration tolerant design
- RX data squelch on Signal Detect deassert
- Individual (separate) +3.3 V power supply per port
- Industry standard duplex multimode LC receptacle
- EN-60825/IEC-825/CDRH Class 1 Compliant
- Optional Parylene C Conformal Coating
- · Optional addition of fiber pigtail







## **Block Diagram**



## **Ordering Information**





# **Mouser Electronics**

**Authorized Distributor** 

Click to View Pricing, Inventory, Delivery & Lifecycle Information:

Bel:

LT10G-ST11H