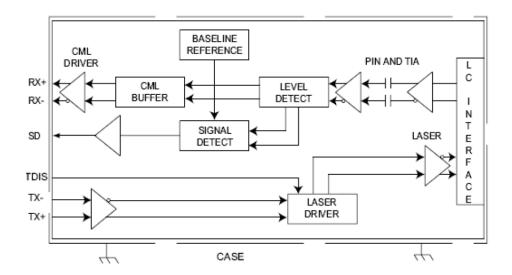

#### **Product Overview**

The Cinch Connectivity Solutions Lx10G-ST11xx fiber optic transceivers consist of transmitter and receiver functions combined in a Low Profile RJ Format module. The optical transmitter is a high output 850nm VCSEL. The transmitter input lines are driven with differential LVPECL Signals applied to the Transmit (TX+ and TX-) pins. These signals are internally converted to a suitable modulation current by a CMOS integrated circuit. A Transmit Disable (TDIS) function is provided to enable control of the VCSEL optical output. The optical receivers consist of PIN and Preamplifier assemblies and CMOS limiting post-amplifier integrated circuits. Outputs from the receivers consist of differential CML data signals on the Receive (RX+ and RX-)pins and a single ended LVTTL signal detect function on the Signal Detect (SD) pin. The RX data is squelched (JAM) upon Signal Detect deassert to prevent garbage data output when no optical signal is present.

## **Block Diagram**