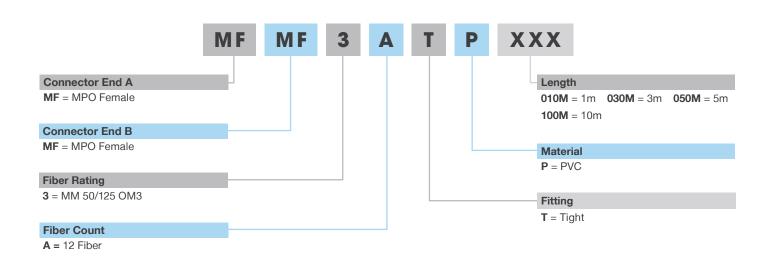

| Part Number  | Connector End A | Connector End B | Fiber Rating  | Fiber Count | Length  |     |
|--------------|-----------------|-----------------|---------------|-------------|---------|-----|
|              |                 |                 |               |             | ft      | m   |
| MFMF-3ATP010 | MPO Female      | MPO Female      | MM 50/125 OM3 | 12          | 3.28ft  | 1m  |
| MFMF-3ATP030 | MPO Female      | MPO Female      | MM 50/125 OM3 | 12          | 9.84ft  | 3m  |
| MFMF-3ATP050 | MPO Female      | MPO Female      | MM 50/125 OM3 | 12          | 16.40ft | 5m  |
| MFMF-3ATP100 | MPO Female      | MPO Female      | MM 50/125 OM3 | 12          | 32.50ft | 10m |

#### Bel:

MFMF-3ATP010 MFMF-3ATP030 MFMF-3ATP050 MFMF-3ATP100