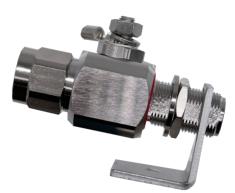

### **Surge Arrester for Commercial Applications**

Power surges or indirect lightning strikes can create network problems by causing network downtimes with potential of millions of dollars of revenue losses. Midwest Microwave surge arresters can protect networks from surges without sacrificing RF performance. Midwest surge arresters can be used to protect cellular base stations, public safety systems, Wi-Fi networks, active antenna systems, and 5G or GPS applications.

### **Applications**

- Cellular base stations
- Public safety systems
- Wi-Fi networks
- Active antenna systems
- 5G networks
- GPS systems

| Part Number        | Description                                                   |
|--------------------|---------------------------------------------------------------|
| CGS-1030-00-NNN-34 | Commercial grade surge arrester, 3 GHz,<br>N male to N female |