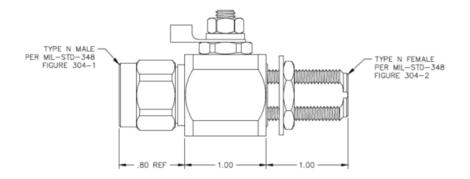

### **Applications**

- Cellular base stations
- Public safety systems
- Wi-Fi networks
- Active antenna systems
- 5G networks
- GPS systems

| Part Number        | Description                                                   |
|--------------------|---------------------------------------------------------------|
| CGS-1030-00-NNN-34 | Commercial grade surge arrester, 3 GHz,<br>N male to N female |

#### **Materials**

| Housing               | Tri-alloy plated brass       |
|-----------------------|------------------------------|
| Coupling nut          | Tri-alloy plated brass       |
| Male Center Contact   | Gold-plated brass            |
| Female Center Contact | Gold-plated beryllium copper |