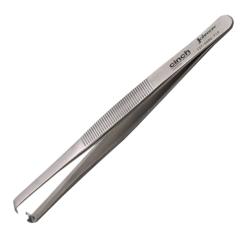

### **SMPM Removal Tool**

|              | u. 1001         |                  |
|--------------|-----------------|------------------|
| Part Number  | Material        | Finish           |
| 125-0000-906 | Stainless Steel | Passivated       |
| //<br>       | 4.85 REF        | Johnson 2000-106 |