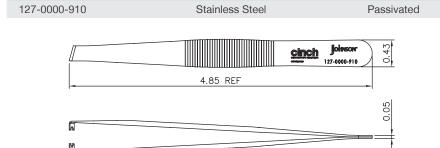

## **SMP** and **SMPM** Tools

**Bullet Installation/ Extraction** 

### **SMP and SMPM Tools**

Introducing the SMP and SMPM tools for use with their respective bullet adapters. The stainless steel tool has an excellent grip to assist in the installation and removal of the bullet adapter from a board mounted connector.

### **SMPM Removal Tool**



|              | u. 1001         |                  |
|--------------|-----------------|------------------|
| Part Number  | Material        | Finish           |
| 125-0000-906 | Stainless Steel | Passivated       |
| //<br>       | 4.85 REF        | Johnson 2000-106 |

### **SMP Removal Tool**

Part Number





Material



**Finish** 

# **Mouser Electronics**

**Authorized Distributor** 

Click to View Pricing, Inventory, Delivery & Lifecycle Information:

<u>Cinch Connectivity Solutions</u>: 125-0000-906 127-0000-910