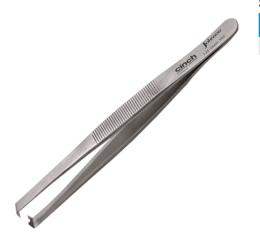

## **SMP** and **SMPM** Tools

**Bullet Installation/ Extraction** 

### **SMP and SMPM Tools**

Introducing the SMP and SMPM tools for use with their respective bullet adapters. The stainless steel tool has an excellent grip to assist in the installation and removal of the bullet adapter from a board mounted connector.

### **SMPM Removal Tool**



|              | u. 1001         |                  |
|--------------|-----------------|------------------|
| Part Number  | Material        | Finish           |
| 125-0000-906 | Stainless Steel | Passivated       |
| //<br>       | 4.85 REF        | Johnson 2000-106 |

### **SMP Removal Tool**

Part Number





Material



**Finish** 

# **Mouser Electronics**

**Authorized Distributor** 

Click to View Pricing, Inventory, Delivery & Lifecycle Information:

<u>Cinch Connectivity Solutions</u>: 125-0000-906 127-0000-910