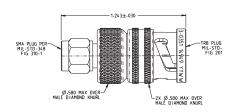

### **TRB Plug to SMA Plug Adapter**

| Part No | Description                  | Keying Options  |
|---------|------------------------------|-----------------|
| 3-0351  | TRB Plug to SMA Plug Adapter | Contact Factory |