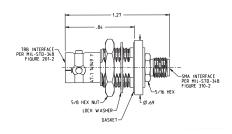

### TRB Jack to SMA Bulkhead Adapter

| Part No | Description                      | Keying Options |
|---------|----------------------------------|----------------|
| 3-0347  | TRB Jack to SMA Bulkhead Adapter | 9              |

### **TRB Jack to SMP Male Adapter**

| Part No | Description                  | Keying Options |
|---------|------------------------------|----------------|
| 3-0349  | TRB Jack to SMP Male Adapter | 9              |

### **TRS Jack to SMP Male Adapter**

| Part No | Description                  | Keying Options  |
|---------|------------------------------|-----------------|
| 3-0350  | TRS Jack to SMP Male Adapter | Contact Factory |

### **TRB Plug to SMA Plug Adapter**

| Part No | Description                  | Keying Options  |
|---------|------------------------------|-----------------|
| 3-0351  | TRB Plug to SMA Plug Adapter | Contact Factory |