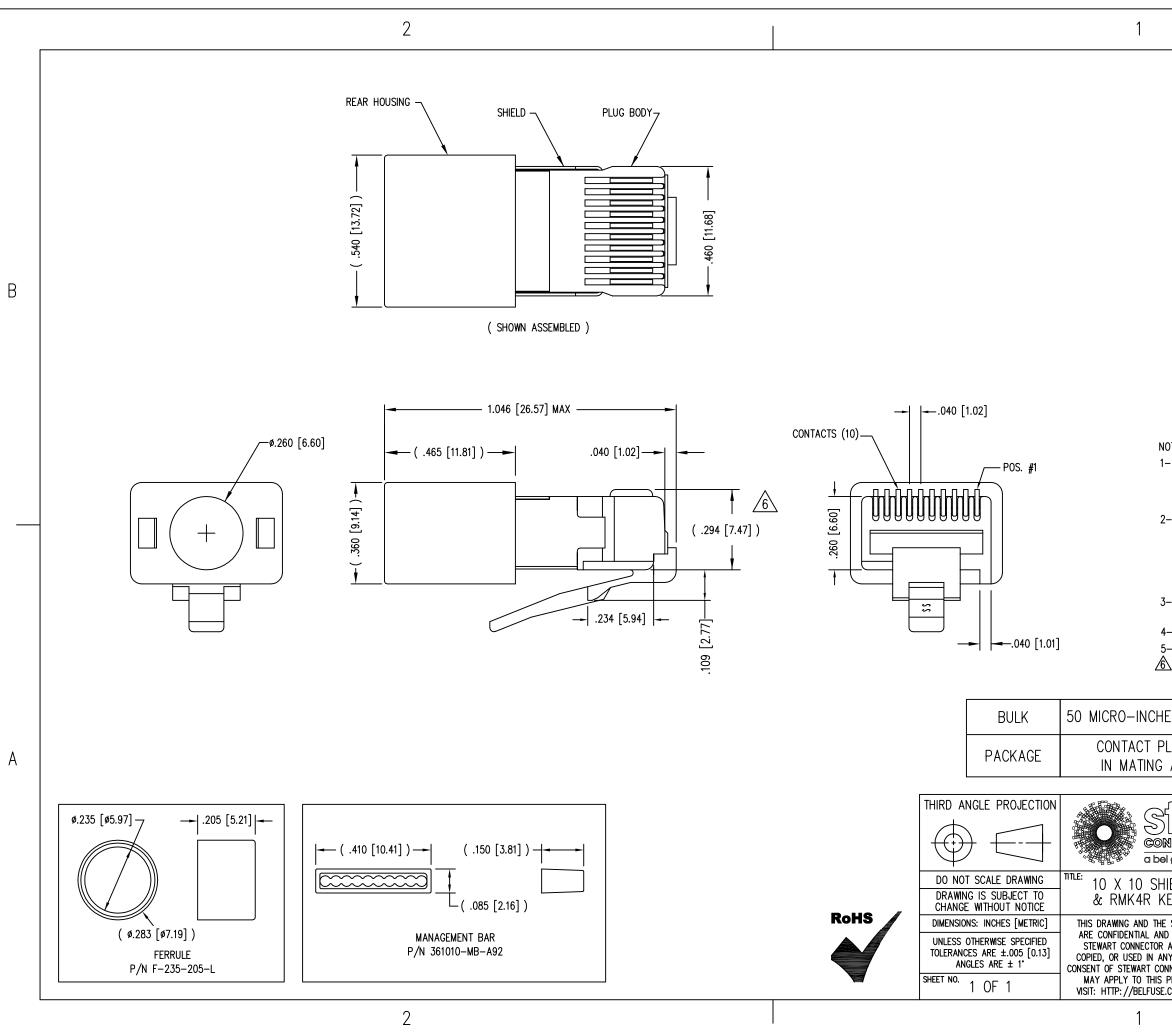

R

|                                                                                                      |                                                                                                                                          |                                                                       |                               |       | E |  |
|------------------------------------------------------------------------------------------------------|------------------------------------------------------------------------------------------------------------------------------------------|-----------------------------------------------------------------------|-------------------------------|-------|---|--|
|                                                                                                      |                                                                                                                                          |                                                                       |                               |       |   |  |
|                                                                                                      |                                                                                                                                          |                                                                       |                               |       |   |  |
| Notes:<br>1– Plug Kit Consis<br>Pre–inserted F<br>Management B/<br>Ferrule                           | PLUG HOUSING 8                                                                                                                           | & SHIELD                                                              |                               |       |   |  |
| MANAGEMENT BA<br>SHIELD : TIN P<br>CONTACTS : PF<br>FERRULE : NICI<br>3- CONTACTS TERM               | AR : CLEAR PC<br>LATED BRASS<br>HOSPHOR BRONZ<br>KEL OR TIN PLA<br>INATE STRANDEL<br>OUTSIDE DIAMET<br>IFICATION SEE P<br>TOLERANCES CON | ) conductors up<br>Er of Insulation.<br>R026—01.<br>MPLY WITH TIA—109 | 94-V0<br>Plating<br>6 standaf | RD    |   |  |
| HES [1.27um]                                                                                         | 940-SP-361010-RMK4R-A161                                                                                                                 |                                                                       |                               |       |   |  |
| PLATING<br>G AREA                                                                                    | PART NUMBER                                                                                                                              |                                                                       |                               |       |   |  |
| HOW<br>MINECTOR<br>pel group                                                                         | Î<br>Î<br>h                                                                                                                              | 11118 Susqueh<br>Glen Rock, PA<br>(717) 235–75<br>ttp://www.stev      | 17327–<br>12                  | 9199  |   |  |
| HIELDED PLUG<br>KEYING OPTION                                                                        |                                                                                                                                          | AGEMENT BAR                                                           |                               |       |   |  |
| HE SUBJECT MATTER SHOWN THEREO<br>IND THE PROPRIETARY PROPERTY OI<br>IR AND SHALL NOT BE REPRODUCED. |                                                                                                                                          | drn by:<br>DAB                                                        | DATE                          | 23/04 |   |  |
| ANY MANNER WITHOUT PRIOR WRITTEN RGC 7/27/04                                                         |                                                                                                                                          |                                                                       |                               |       |   |  |
| S PRODUCT. FOR DETAILS, PLEASE DWG NO. CT360135 REV. A5                                              |                                                                                                                                          |                                                                       |                               |       |   |  |