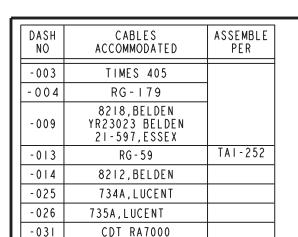

CUST. REV

CUSTOMER

5. EXAMPLE OF COMPLETE MODEL NUMBER:

BASIC MODEL DASH NUMBER (SEE TABLE)

- 4. RoHS 6 COMPLIANT
- 3.  $75\Omega$  MINI "BNC" STYLE COAXIAL CABLE PLUG.
- 2. ALL COMPONENTS SHOWN ARE SUPPLIED LOOSE