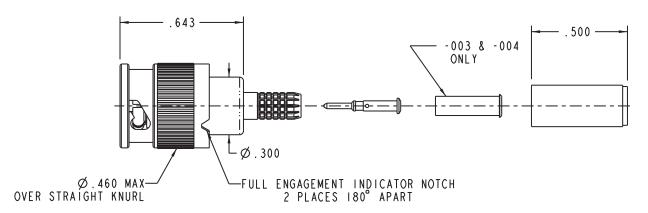

CUST. REV

CUSTOMER

5. EXAMPLE OF COMPLETE MODEL NUMBER:

BASIC MODEL DASH NUMBER (SEE TABLE)

- 4. RoHS 6 COMPLIANT
- 3.  $75\Omega$  MINI "BNC" STYLE COAXIAL CABLE PLUG.
- 2. ALL COMPONENTS SHOWN ARE SUPPLIED LOOSE

⚠ FINISH:NICKEL

NOTES: UNLESS OTHERWISE SPECIFIED.

-004 SHOWN

|  |                             | MIL-STD-10:<br>DIMENSIONS A<br>AND INCLUD<br>THICKNESS<br>UNLESS OTHER | ARE IN INCHES | . XX<br>. XXX<br>ANGLE | ± ,010<br>± 1°      |        |           |          | CONNECTIVITY SO<br>a bel group |          |      |
|--|-----------------------------|------------------------------------------------------------------------|---------------|------------------------|---------------------|--------|-----------|----------|--------------------------------|----------|------|
|  |                             | DRN<br>BPK                                                             | 6/28/11       | MATERIA                | L:                  | TITLE: |           |          |                                |          |      |
|  | N/A                         | ТКО                                                                    | 6/29/11       |                        |                     | UPL250 |           |          |                                |          |      |
|  | BLANK LENGTH<br>(REF. ONLY) | MANUF                                                                  |               | FINISH:                | $\overline{\wedge}$ | SIZE   | CAGE CODE | IDRAWI   | NG NO                          |          | REV. |
|  | N/A                         | APPROVED                                                               |               |                        | <u>/ \</u>          | A      | 14949     | J.K.W.I. | 1-059                          | 2        | ΪK   |
|  | SURFACE AREA                | PROZE FILE NO.<br>I - 0592                                             |               | DO NOT                 | SCALE DWG           |        |           | DATE     | 4/3/01                         | SHEET OF | 2    |