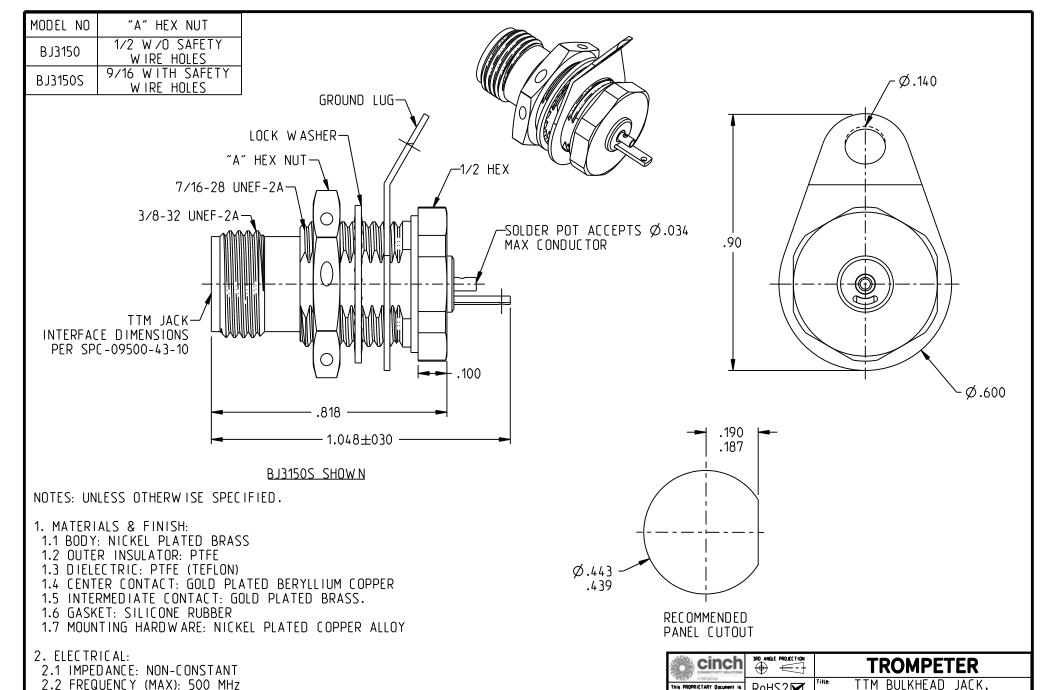

2.2 FREQUENCY (MAX): 500 MHz

This Propriet and Tournail is Subliment is confidential such confidential in some permission and is returnable under death of the confidential is not permission and is returnable.

3.1 PANEL NUT TORQUE (MAX): 35 IN-LBS

3.2 PANEL THICKNESS (MAX): .250

This Propriet and Tournable under the confidential is not permission and is returnable.

SOLDER POT

Model No.

SOLDER POT

Model No.

SIZE A DO NOT SCALE DATE 1 OF 1

## **Mouser Electronics**

**Authorized Distributor** 

Click to View Pricing, Inventory, Delivery & Lifecycle Information:

Cinch Connectivity Solutions:

BJ3150