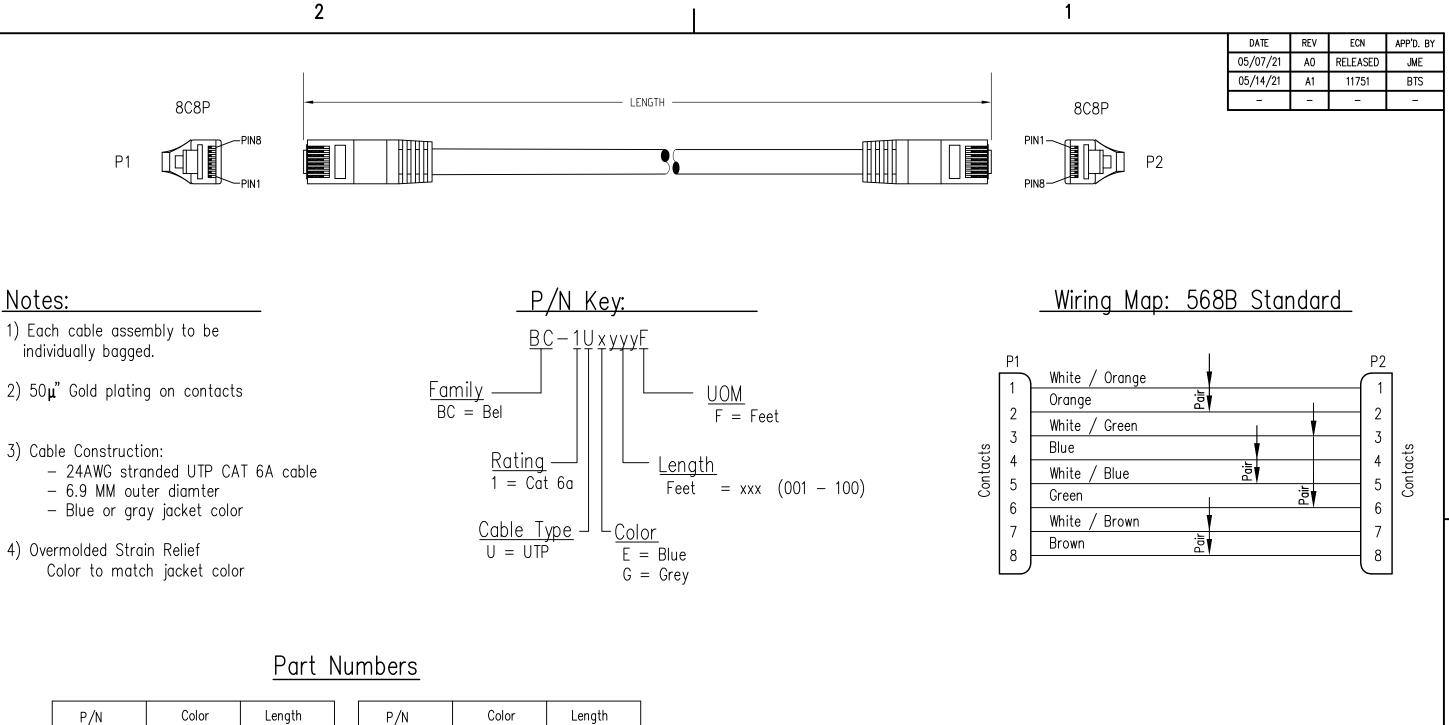

| P/N        | Color | Length |  |  |
|------------|-------|--------|--|--|
| BC-1UG001F | Grey  | 1'     |  |  |
| BC-1UG002F | Grey  | 2'     |  |  |
| BC-1UG003F | Grey  | 3'     |  |  |
| BC-1UG005F | Grey  | 5'     |  |  |
| BC-1UG006F | Grey  | 6'     |  |  |
| BC-1UG007F | Grey  | 7'     |  |  |
| BC-1UG010F | Grey  | 10'    |  |  |
| BC-1UG015F | Grey  | 15'    |  |  |
| BC-1UG020F | Grey  | 20'    |  |  |
| BC-1UG025F | Grey  | 25'    |  |  |
|            |       |        |  |  |

В

Α

Notes:

| P/N        | Color    | Length |  |  |
|------------|----------|--------|--|--|
| BC-1UE001F | Blue     | 1'     |  |  |
| BC-1UE002F | Blue     | 2'     |  |  |
| BC-1UE003F | Blue     | 3'     |  |  |
| BC-1UE005F | Blue     | 5'     |  |  |
| BC-1UE006F | Blue     | 6'     |  |  |
| BC-1UE007F | Blue     | 7'     |  |  |
| BC-1UE010F | Blue     | 10'    |  |  |
| BC-1UE015F | Blue     | 15'    |  |  |
| BC-1UE020F | Blue     | 20'    |  |  |
| BC-1UE025F | Blue     | 25'    |  |  |
| ·          | <u> </u> |        |  |  |

206 Van Vorst Street Jersey City, NJ 07302 +1 201 432 0463 http://www.belfuse.com

Bel Patchcord Assembly, Cat 6A U/UTP

THIS DRAWING AND THE SUBJECT MATTER SHOWN THEREON ARE CONFIDENTIAL AND THE PROPRIETARY PROPERTY OF BEL FUSE, INC. AND SHALL NOT BE REPRODUCED,
COPIED, OR USED IN ANY MANNER WITHOUT PRIOR WRITTEN CONSENT OF BEL FUSE, INC.