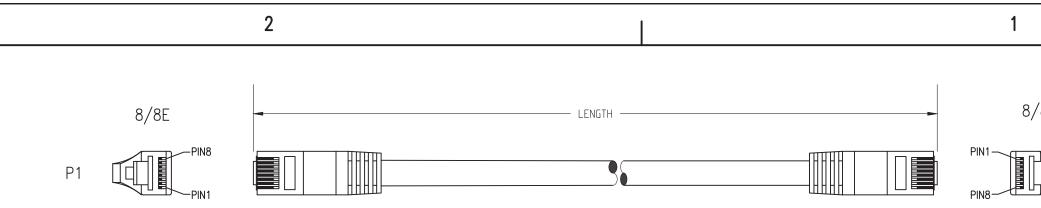

## В

Α

- Notes:
- 1) Each cable assembly to be individually bagged.
- 2)  $50\mu$ " Gold plating on contacts
- 3) Cable Construction:
  24AWG stranded Cat 6A cable
  4Pr, S/STP
  - PVC Jacket
- 4) Overmolded Strain Relief Color to match jacket color