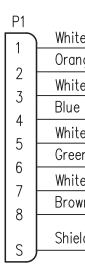

Contacts

<u>Metric</u> 0 ~ 200mm ±10mm 201 ~ 1000mm ±20mm 1001 ~ 1500mm ±25mm 1501 ~ 2100mm ±30mm >2100mm ±40mm

| I                                                                                                                                                                                                               |                |                     |                                                 |                                        |   |
|-----------------------------------------------------------------------------------------------------------------------------------------------------------------------------------------------------------------|----------------|---------------------|-------------------------------------------------|----------------------------------------|---|
|                                                                                                                                                                                                                 | DATE           | REV                 | ECN                                             | APP'D. BY                              | ] |
|                                                                                                                                                                                                                 | 05/07/21       | A0                  | RELEASED                                        | JME                                    | 1 |
|                                                                                                                                                                                                                 | 05/14/21       | A1                  | 11751                                           | BTS                                    | ] |
| 8/8E                                                                                                                                                                                                            | 09/12/22       | A2                  | 12039                                           | GWL                                    |   |
| N1 P2                                                                                                                                                                                                           |                |                     |                                                 |                                        | D |
| Wiring Map: 568                                                                                                                                                                                                 | D Ctar         | dar                 | d                                               |                                        | B |
| White / Orange    Orange    White / Green    Blue    White / Blue    Green    White / Brown    Brown    Shield                                                                                                  |                | Pair                | P2<br>1<br>2<br>3<br>4<br>5<br>6<br>7<br>8<br>S | Contacts                               |   |
| bel                                                                                                                                                                                                             | Jerse<br>+1 2  | ey City,<br>201 432 | rst Street<br>NJ 07302<br>0463<br>elfuse.com    | 1                                      |   |
| Bel Patchcord Assemb                                                                                                                                                                                            | ly, Cat 6/     | A S/S               |                                                 |                                        |   |
| AWING AND THE SUBJECT MATTER SHOWN THEREC<br>INFIDENTIAL AND THE PROPRIETARY PROPERTY O<br>L FUSE, INC. AND SHALL NOT BE REPRODUCED,<br>OR USED IN ANY MANNER WITHOUT PRIOR WRITTE<br>CONSENT OF BEL FUSE, INC. | DN PF APPD BY: | JME                 | DATE                                            | /07/21<br>/07/21<br><sup>REV.</sup> A2 |   |
|                                                                                                                                                                                                                 |                |                     |                                                 |                                        | 1 |