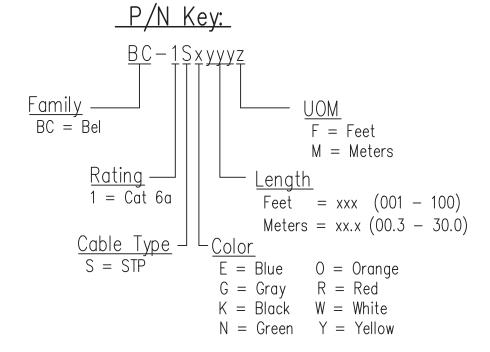

## Example Part Numbers

| P/N        | Color | Length |
|------------|-------|--------|
| BC-1SR001F | Red   | 1'     |
| BC-1SE003F | Blue  | 3'     |
| BC-1SK005F | Black | 5'     |
| BC-1SK010F | Black | 10'    |