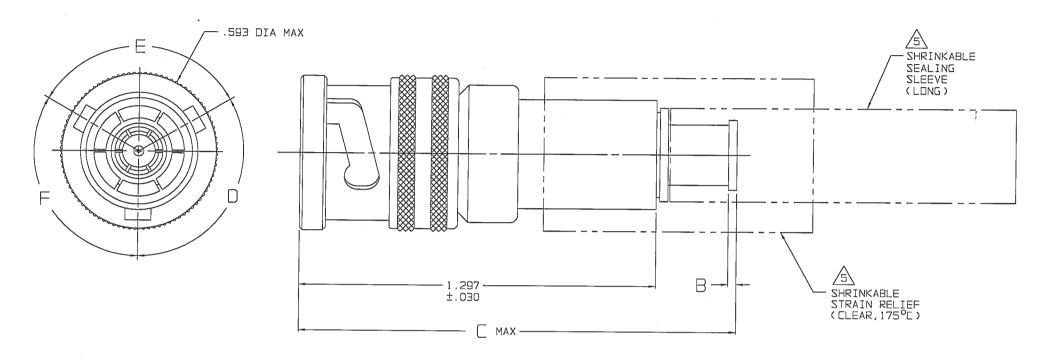

|                    | TABLE 1                                                                                                                                                                                                                                                                                                                                                                                                                                                                                                                                                                                                                                                                                                                                                                                                                                                                                                                                                                                                                                                                                                                                                                                                                                                                                                                                                                                                                                                                                                                                                                                                                                                                                                                                                                                                                                                                                                                                                                                                                                                                                                                        |           |       |       |              |
|--------------------|--------------------------------------------------------------------------------------------------------------------------------------------------------------------------------------------------------------------------------------------------------------------------------------------------------------------------------------------------------------------------------------------------------------------------------------------------------------------------------------------------------------------------------------------------------------------------------------------------------------------------------------------------------------------------------------------------------------------------------------------------------------------------------------------------------------------------------------------------------------------------------------------------------------------------------------------------------------------------------------------------------------------------------------------------------------------------------------------------------------------------------------------------------------------------------------------------------------------------------------------------------------------------------------------------------------------------------------------------------------------------------------------------------------------------------------------------------------------------------------------------------------------------------------------------------------------------------------------------------------------------------------------------------------------------------------------------------------------------------------------------------------------------------------------------------------------------------------------------------------------------------------------------------------------------------------------------------------------------------------------------------------------------------------------------------------------------------------------------------------------------------|-----------|-------|-------|--------------|
| DASH               |                                                                                                                                                                                                                                                                                                                                                                                                                                                                                                                                                                                                                                                                                                                                                                                                                                                                                                                                                                                                                                                                                                                                                                                                                                                                                                                                                                                                                                                                                                                                                                                                                                                                                                                                                                                                                                                                                                                                                                                                                                                                                                                                | I A       | В     | T C   | ASSEMBLE     |
| NO                 | ACCOMMODATED                                                                                                                                                                                                                                                                                                                                                                                                                                                                                                                                                                                                                                                                                                                                                                                                                                                                                                                                                                                                                                                                                                                                                                                                                                                                                                                                                                                                                                                                                                                                                                                                                                                                                                                                                                                                                                                                                                                                                                                                                                                                                                                   | HÊX       | DIM   | MAX   | ASSEMBLE PER |
| -201               | M17/176-00002                                                                                                                                                                                                                                                                                                                                                                                                                                                                                                                                                                                                                                                                                                                                                                                                                                                                                                                                                                                                                                                                                                                                                                                                                                                                                                                                                                                                                                                                                                                                                                                                                                                                                                                                                                                                                                                                                                                                                                                                                                                                                                                  |           |       |       |              |
| -202               | TWC-78-1                                                                                                                                                                                                                                                                                                                                                                                                                                                                                                                                                                                                                                                                                                                                                                                                                                                                                                                                                                                                                                                                                                                                                                                                                                                                                                                                                                                                                                                                                                                                                                                                                                                                                                                                                                                                                                                                                                                                                                                                                                                                                                                       | 1         |       |       | ]            |
| -203               | TWC-124-1A                                                                                                                                                                                                                                                                                                                                                                                                                                                                                                                                                                                                                                                                                                                                                                                                                                                                                                                                                                                                                                                                                                                                                                                                                                                                                                                                                                                                                                                                                                                                                                                                                                                                                                                                                                                                                                                                                                                                                                                                                                                                                                                     | 1         | -     |       | 1            |
| -204               | 10602 RAYCHEM                                                                                                                                                                                                                                                                                                                                                                                                                                                                                                                                                                                                                                                                                                                                                                                                                                                                                                                                                                                                                                                                                                                                                                                                                                                                                                                                                                                                                                                                                                                                                                                                                                                                                                                                                                                                                                                                                                                                                                                                                                                                                                                  | 1         | i     | 1     |              |
| -205               | TWAC-78-1F2                                                                                                                                                                                                                                                                                                                                                                                                                                                                                                                                                                                                                                                                                                                                                                                                                                                                                                                                                                                                                                                                                                                                                                                                                                                                                                                                                                                                                                                                                                                                                                                                                                                                                                                                                                                                                                                                                                                                                                                                                                                                                                                    | 1         |       |       |              |
| -206               | 7826D0130 RAYCHEM                                                                                                                                                                                                                                                                                                                                                                                                                                                                                                                                                                                                                                                                                                                                                                                                                                                                                                                                                                                                                                                                                                                                                                                                                                                                                                                                                                                                                                                                                                                                                                                                                                                                                                                                                                                                                                                                                                                                                                                                                                                                                                              | ]         |       | 1.70  | TAI-166      |
| -207               | 83310 BELDEN                                                                                                                                                                                                                                                                                                                                                                                                                                                                                                                                                                                                                                                                                                                                                                                                                                                                                                                                                                                                                                                                                                                                                                                                                                                                                                                                                                                                                                                                                                                                                                                                                                                                                                                                                                                                                                                                                                                                                                                                                                                                                                                   | ]         |       |       |              |
| -208               | 202-3927 MICRODOT                                                                                                                                                                                                                                                                                                                                                                                                                                                                                                                                                                                                                                                                                                                                                                                                                                                                                                                                                                                                                                                                                                                                                                                                                                                                                                                                                                                                                                                                                                                                                                                                                                                                                                                                                                                                                                                                                                                                                                                                                                                                                                              |           |       |       |              |
| -209               | 202-3942 MICRODOT                                                                                                                                                                                                                                                                                                                                                                                                                                                                                                                                                                                                                                                                                                                                                                                                                                                                                                                                                                                                                                                                                                                                                                                                                                                                                                                                                                                                                                                                                                                                                                                                                                                                                                                                                                                                                                                                                                                                                                                                                                                                                                              |           |       | i     | ]            |
| -210               | 8451 BELDEN                                                                                                                                                                                                                                                                                                                                                                                                                                                                                                                                                                                                                                                                                                                                                                                                                                                                                                                                                                                                                                                                                                                                                                                                                                                                                                                                                                                                                                                                                                                                                                                                                                                                                                                                                                                                                                                                                                                                                                                                                                                                                                                    | j         |       |       |              |
| -211               | 202-3934 MICRODOT                                                                                                                                                                                                                                                                                                                                                                                                                                                                                                                                                                                                                                                                                                                                                                                                                                                                                                                                                                                                                                                                                                                                                                                                                                                                                                                                                                                                                                                                                                                                                                                                                                                                                                                                                                                                                                                                                                                                                                                                                                                                                                              |           |       |       |              |
| -212               | 2524E011,4 RAYCHEM                                                                                                                                                                                                                                                                                                                                                                                                                                                                                                                                                                                                                                                                                                                                                                                                                                                                                                                                                                                                                                                                                                                                                                                                                                                                                                                                                                                                                                                                                                                                                                                                                                                                                                                                                                                                                                                                                                                                                                                                                                                                                                             |           |       | ļ     | 1            |
| -213               | TWC-78-2                                                                                                                                                                                                                                                                                                                                                                                                                                                                                                                                                                                                                                                                                                                                                                                                                                                                                                                                                                                                                                                                                                                                                                                                                                                                                                                                                                                                                                                                                                                                                                                                                                                                                                                                                                                                                                                                                                                                                                                                                                                                                                                       |           |       | 1, ,, | TAI-138      |
| -214               | TWC-124-2                                                                                                                                                                                                                                                                                                                                                                                                                                                                                                                                                                                                                                                                                                                                                                                                                                                                                                                                                                                                                                                                                                                                                                                                                                                                                                                                                                                                                                                                                                                                                                                                                                                                                                                                                                                                                                                                                                                                                                                                                                                                                                                      |           |       | 1.44  | IA1-138      |
| -215               | BL982, TIMES                                                                                                                                                                                                                                                                                                                                                                                                                                                                                                                                                                                                                                                                                                                                                                                                                                                                                                                                                                                                                                                                                                                                                                                                                                                                                                                                                                                                                                                                                                                                                                                                                                                                                                                                                                                                                                                                                                                                                                                                                                                                                                                   |           |       |       |              |
| -216               | BL1242,TIMES                                                                                                                                                                                                                                                                                                                                                                                                                                                                                                                                                                                                                                                                                                                                                                                                                                                                                                                                                                                                                                                                                                                                                                                                                                                                                                                                                                                                                                                                                                                                                                                                                                                                                                                                                                                                                                                                                                                                                                                                                                                                                                                   | . 344     | .030  |       |              |
| -217               | GC875TM24H GRUMMAN                                                                                                                                                                                                                                                                                                                                                                                                                                                                                                                                                                                                                                                                                                                                                                                                                                                                                                                                                                                                                                                                                                                                                                                                                                                                                                                                                                                                                                                                                                                                                                                                                                                                                                                                                                                                                                                                                                                                                                                                                                                                                                             | , , , , , | 1.020 |       | ·            |
| -218               | EDP22188B, RAYCHEM                                                                                                                                                                                                                                                                                                                                                                                                                                                                                                                                                                                                                                                                                                                                                                                                                                                                                                                                                                                                                                                                                                                                                                                                                                                                                                                                                                                                                                                                                                                                                                                                                                                                                                                                                                                                                                                                                                                                                                                                                                                                                                             |           |       |       |              |
| -219<br>-220       | 2526D1114 RAYCHEM                                                                                                                                                                                                                                                                                                                                                                                                                                                                                                                                                                                                                                                                                                                                                                                                                                                                                                                                                                                                                                                                                                                                                                                                                                                                                                                                                                                                                                                                                                                                                                                                                                                                                                                                                                                                                                                                                                                                                                                                                                                                                                              |           |       |       | l <u>.</u>   |
| -221               | GC875RR1, GRUMMAN                                                                                                                                                                                                                                                                                                                                                                                                                                                                                                                                                                                                                                                                                                                                                                                                                                                                                                                                                                                                                                                                                                                                                                                                                                                                                                                                                                                                                                                                                                                                                                                                                                                                                                                                                                                                                                                                                                                                                                                                                                                                                                              |           | İ     | 1.70  | TAI-166      |
| -222               | 10614, RAYCHEM                                                                                                                                                                                                                                                                                                                                                                                                                                                                                                                                                                                                                                                                                                                                                                                                                                                                                                                                                                                                                                                                                                                                                                                                                                                                                                                                                                                                                                                                                                                                                                                                                                                                                                                                                                                                                                                                                                                                                                                                                                                                                                                 |           |       |       |              |
| -223               | 10613, RAYCHEM                                                                                                                                                                                                                                                                                                                                                                                                                                                                                                                                                                                                                                                                                                                                                                                                                                                                                                                                                                                                                                                                                                                                                                                                                                                                                                                                                                                                                                                                                                                                                                                                                                                                                                                                                                                                                                                                                                                                                                                                                                                                                                                 |           | İ     |       |              |
| -224               | HMS2-1149, HUGHES<br>TWCP-124-3                                                                                                                                                                                                                                                                                                                                                                                                                                                                                                                                                                                                                                                                                                                                                                                                                                                                                                                                                                                                                                                                                                                                                                                                                                                                                                                                                                                                                                                                                                                                                                                                                                                                                                                                                                                                                                                                                                                                                                                                                                                                                                |           |       |       |              |
| -225               | PS665PL, PRIME STOCK                                                                                                                                                                                                                                                                                                                                                                                                                                                                                                                                                                                                                                                                                                                                                                                                                                                                                                                                                                                                                                                                                                                                                                                                                                                                                                                                                                                                                                                                                                                                                                                                                                                                                                                                                                                                                                                                                                                                                                                                                                                                                                           |           |       | 1.44  | TAI-138      |
| -301               | GC875GC1, GRUMMAN                                                                                                                                                                                                                                                                                                                                                                                                                                                                                                                                                                                                                                                                                                                                                                                                                                                                                                                                                                                                                                                                                                                                                                                                                                                                                                                                                                                                                                                                                                                                                                                                                                                                                                                                                                                                                                                                                                                                                                                                                                                                                                              |           |       |       |              |
| -302               | GC875GB1, GRUMMAN                                                                                                                                                                                                                                                                                                                                                                                                                                                                                                                                                                                                                                                                                                                                                                                                                                                                                                                                                                                                                                                                                                                                                                                                                                                                                                                                                                                                                                                                                                                                                                                                                                                                                                                                                                                                                                                                                                                                                                                                                                                                                                              |           |       |       |              |
| -303               | 7528A5314, RAYCHEM                                                                                                                                                                                                                                                                                                                                                                                                                                                                                                                                                                                                                                                                                                                                                                                                                                                                                                                                                                                                                                                                                                                                                                                                                                                                                                                                                                                                                                                                                                                                                                                                                                                                                                                                                                                                                                                                                                                                                                                                                                                                                                             |           |       |       | TAI-168      |
| -304               | , and a second of the second of the second of the second of the second of the second of the second of the second of the second of the second of the second of the second of the second of the second of the second of the second of the second of the second of the second of the second of the second of the second of the second of the second of the second of the second of the second of the second of the second of the second of the second of the second of the second of the second of the second of the second of the second of the second of the second of the second of the second of the second of the second of the second of the second of the second of the second of the second of the second of the second of the second of the second of the second of the second of the second of the second of the second of the second of the second of the second of the second of the second of the second of the second of the second of the second of the second of the second of the second of the second of the second of the second of the second of the second of the second of the second of the second of the second of the second of the second of the second of the second of the second of the second of the second of the second of the second of the second of the second of the second of the second of the second of the second of the second of the second of the second of the second of the second of the second of the second of the second of the second of the second of the second of the second of the second of the second of the second of the second of the second of the second of the second of the second of the second of the second of the second of the second of the second of the second of the second of the second of the second of the second of the second of the second of the second of the second of the second of the second of the second of the second of the second of the second of the second of the second of the second of the second of the second of the second of the second of the second of the second of the second of the second of the second of the second o |           |       |       | 1A1-100      |
| -305               | M17/177-00001, THERMATICS                                                                                                                                                                                                                                                                                                                                                                                                                                                                                                                                                                                                                                                                                                                                                                                                                                                                                                                                                                                                                                                                                                                                                                                                                                                                                                                                                                                                                                                                                                                                                                                                                                                                                                                                                                                                                                                                                                                                                                                                                                                                                                      |           |       |       |              |
|                    | TPC-50-2                                                                                                                                                                                                                                                                                                                                                                                                                                                                                                                                                                                                                                                                                                                                                                                                                                                                                                                                                                                                                                                                                                                                                                                                                                                                                                                                                                                                                                                                                                                                                                                                                                                                                                                                                                                                                                                                                                                                                                                                                                                                                                                       |           |       | 1.70  |              |
| -306 M17/134-00002 |                                                                                                                                                                                                                                                                                                                                                                                                                                                                                                                                                                                                                                                                                                                                                                                                                                                                                                                                                                                                                                                                                                                                                                                                                                                                                                                                                                                                                                                                                                                                                                                                                                                                                                                                                                                                                                                                                                                                                                                                                                                                                                                                |           |       |       | TAI-218      |
| -307               | TRC-75-1                                                                                                                                                                                                                                                                                                                                                                                                                                                                                                                                                                                                                                                                                                                                                                                                                                                                                                                                                                                                                                                                                                                                                                                                                                                                                                                                                                                                                                                                                                                                                                                                                                                                                                                                                                                                                                                                                                                                                                                                                                                                                                                       |           | 1     |       | TAI-168      |
| -308               | TRC-75-2                                                                                                                                                                                                                                                                                                                                                                                                                                                                                                                                                                                                                                                                                                                                                                                                                                                                                                                                                                                                                                                                                                                                                                                                                                                                                                                                                                                                                                                                                                                                                                                                                                                                                                                                                                                                                                                                                                                                                                                                                                                                                                                       |           |       |       | TAI-218      |
| -309               | TRC-50-1                                                                                                                                                                                                                                                                                                                                                                                                                                                                                                                                                                                                                                                                                                                                                                                                                                                                                                                                                                                                                                                                                                                                                                                                                                                                                                                                                                                                                                                                                                                                                                                                                                                                                                                                                                                                                                                                                                                                                                                                                                                                                                                       |           |       |       | TAI-158      |