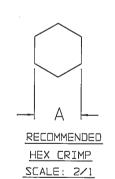

|                    | TABLE 1                                                                                                                                                                                                                                                                                                                                                                                                                                                                                                                                                                                                                                                                                                                                                                                                                                                                                                                                                                                                                                                                                                                                                                                                                                                                                                                                                                                                                                                                                                                                                                                                                                                                                                                                                                                                                                                                                                                                                                                                                                                                                                                        |           |       |       |              |
|--------------------|--------------------------------------------------------------------------------------------------------------------------------------------------------------------------------------------------------------------------------------------------------------------------------------------------------------------------------------------------------------------------------------------------------------------------------------------------------------------------------------------------------------------------------------------------------------------------------------------------------------------------------------------------------------------------------------------------------------------------------------------------------------------------------------------------------------------------------------------------------------------------------------------------------------------------------------------------------------------------------------------------------------------------------------------------------------------------------------------------------------------------------------------------------------------------------------------------------------------------------------------------------------------------------------------------------------------------------------------------------------------------------------------------------------------------------------------------------------------------------------------------------------------------------------------------------------------------------------------------------------------------------------------------------------------------------------------------------------------------------------------------------------------------------------------------------------------------------------------------------------------------------------------------------------------------------------------------------------------------------------------------------------------------------------------------------------------------------------------------------------------------------|-----------|-------|-------|--------------|
| DASH               |                                                                                                                                                                                                                                                                                                                                                                                                                                                                                                                                                                                                                                                                                                                                                                                                                                                                                                                                                                                                                                                                                                                                                                                                                                                                                                                                                                                                                                                                                                                                                                                                                                                                                                                                                                                                                                                                                                                                                                                                                                                                                                                                | I A       | В     | T C   | ASSEMBLE     |
| NO                 | ACCOMMODATED                                                                                                                                                                                                                                                                                                                                                                                                                                                                                                                                                                                                                                                                                                                                                                                                                                                                                                                                                                                                                                                                                                                                                                                                                                                                                                                                                                                                                                                                                                                                                                                                                                                                                                                                                                                                                                                                                                                                                                                                                                                                                                                   | HÊX       | DIM   | MAX   | ASSEMBLE PER |
| -201               | M17/176-00002                                                                                                                                                                                                                                                                                                                                                                                                                                                                                                                                                                                                                                                                                                                                                                                                                                                                                                                                                                                                                                                                                                                                                                                                                                                                                                                                                                                                                                                                                                                                                                                                                                                                                                                                                                                                                                                                                                                                                                                                                                                                                                                  |           |       |       |              |
| -202               | TWC-78-1                                                                                                                                                                                                                                                                                                                                                                                                                                                                                                                                                                                                                                                                                                                                                                                                                                                                                                                                                                                                                                                                                                                                                                                                                                                                                                                                                                                                                                                                                                                                                                                                                                                                                                                                                                                                                                                                                                                                                                                                                                                                                                                       | 1         |       |       | ]            |
| -203               | TWC-124-1A                                                                                                                                                                                                                                                                                                                                                                                                                                                                                                                                                                                                                                                                                                                                                                                                                                                                                                                                                                                                                                                                                                                                                                                                                                                                                                                                                                                                                                                                                                                                                                                                                                                                                                                                                                                                                                                                                                                                                                                                                                                                                                                     | 1         | -     |       | 1            |
| -204               | 10602 RAYCHEM                                                                                                                                                                                                                                                                                                                                                                                                                                                                                                                                                                                                                                                                                                                                                                                                                                                                                                                                                                                                                                                                                                                                                                                                                                                                                                                                                                                                                                                                                                                                                                                                                                                                                                                                                                                                                                                                                                                                                                                                                                                                                                                  | 1         | i     | 1     |              |
| -205               | TWAC-78-1F2                                                                                                                                                                                                                                                                                                                                                                                                                                                                                                                                                                                                                                                                                                                                                                                                                                                                                                                                                                                                                                                                                                                                                                                                                                                                                                                                                                                                                                                                                                                                                                                                                                                                                                                                                                                                                                                                                                                                                                                                                                                                                                                    | 1         |       |       |              |
| -206               | 7826D0130 RAYCHEM                                                                                                                                                                                                                                                                                                                                                                                                                                                                                                                                                                                                                                                                                                                                                                                                                                                                                                                                                                                                                                                                                                                                                                                                                                                                                                                                                                                                                                                                                                                                                                                                                                                                                                                                                                                                                                                                                                                                                                                                                                                                                                              | ]         |       | 1.70  | TAI-166      |
| -207               | 83310 BELDEN                                                                                                                                                                                                                                                                                                                                                                                                                                                                                                                                                                                                                                                                                                                                                                                                                                                                                                                                                                                                                                                                                                                                                                                                                                                                                                                                                                                                                                                                                                                                                                                                                                                                                                                                                                                                                                                                                                                                                                                                                                                                                                                   | ]         |       |       |              |
| -208               | 202-3927 MICRODOT                                                                                                                                                                                                                                                                                                                                                                                                                                                                                                                                                                                                                                                                                                                                                                                                                                                                                                                                                                                                                                                                                                                                                                                                                                                                                                                                                                                                                                                                                                                                                                                                                                                                                                                                                                                                                                                                                                                                                                                                                                                                                                              |           |       |       |              |
| -209               | 202-3942 MICRODOT                                                                                                                                                                                                                                                                                                                                                                                                                                                                                                                                                                                                                                                                                                                                                                                                                                                                                                                                                                                                                                                                                                                                                                                                                                                                                                                                                                                                                                                                                                                                                                                                                                                                                                                                                                                                                                                                                                                                                                                                                                                                                                              |           |       | i     | ]            |
| -210               | 8451 BELDEN                                                                                                                                                                                                                                                                                                                                                                                                                                                                                                                                                                                                                                                                                                                                                                                                                                                                                                                                                                                                                                                                                                                                                                                                                                                                                                                                                                                                                                                                                                                                                                                                                                                                                                                                                                                                                                                                                                                                                                                                                                                                                                                    | j         |       |       |              |
| -211               | 202-3934 MICRODOT                                                                                                                                                                                                                                                                                                                                                                                                                                                                                                                                                                                                                                                                                                                                                                                                                                                                                                                                                                                                                                                                                                                                                                                                                                                                                                                                                                                                                                                                                                                                                                                                                                                                                                                                                                                                                                                                                                                                                                                                                                                                                                              |           |       |       |              |
| -212               | 2524E011,4 RAYCHEM                                                                                                                                                                                                                                                                                                                                                                                                                                                                                                                                                                                                                                                                                                                                                                                                                                                                                                                                                                                                                                                                                                                                                                                                                                                                                                                                                                                                                                                                                                                                                                                                                                                                                                                                                                                                                                                                                                                                                                                                                                                                                                             |           |       | ļ     | 1            |
| -213               | TWC-78-2                                                                                                                                                                                                                                                                                                                                                                                                                                                                                                                                                                                                                                                                                                                                                                                                                                                                                                                                                                                                                                                                                                                                                                                                                                                                                                                                                                                                                                                                                                                                                                                                                                                                                                                                                                                                                                                                                                                                                                                                                                                                                                                       |           |       | 1, ,, | TAI-138      |
| -214               | TWC-124-2                                                                                                                                                                                                                                                                                                                                                                                                                                                                                                                                                                                                                                                                                                                                                                                                                                                                                                                                                                                                                                                                                                                                                                                                                                                                                                                                                                                                                                                                                                                                                                                                                                                                                                                                                                                                                                                                                                                                                                                                                                                                                                                      |           |       | 1.44  | IA1-138      |
| -215               | BL982, TIMES                                                                                                                                                                                                                                                                                                                                                                                                                                                                                                                                                                                                                                                                                                                                                                                                                                                                                                                                                                                                                                                                                                                                                                                                                                                                                                                                                                                                                                                                                                                                                                                                                                                                                                                                                                                                                                                                                                                                                                                                                                                                                                                   |           |       |       |              |
| -216               | BL1242,TIMES                                                                                                                                                                                                                                                                                                                                                                                                                                                                                                                                                                                                                                                                                                                                                                                                                                                                                                                                                                                                                                                                                                                                                                                                                                                                                                                                                                                                                                                                                                                                                                                                                                                                                                                                                                                                                                                                                                                                                                                                                                                                                                                   | . 344     | .030  |       |              |
| -217               | GC875TM24H GRUMMAN                                                                                                                                                                                                                                                                                                                                                                                                                                                                                                                                                                                                                                                                                                                                                                                                                                                                                                                                                                                                                                                                                                                                                                                                                                                                                                                                                                                                                                                                                                                                                                                                                                                                                                                                                                                                                                                                                                                                                                                                                                                                                                             | , , , , , | 1.020 |       | ·            |
| -218               | EDP22188B, RAYCHEM                                                                                                                                                                                                                                                                                                                                                                                                                                                                                                                                                                                                                                                                                                                                                                                                                                                                                                                                                                                                                                                                                                                                                                                                                                                                                                                                                                                                                                                                                                                                                                                                                                                                                                                                                                                                                                                                                                                                                                                                                                                                                                             |           |       |       |              |
| -219<br>-220       | 2526D1114 RAYCHEM                                                                                                                                                                                                                                                                                                                                                                                                                                                                                                                                                                                                                                                                                                                                                                                                                                                                                                                                                                                                                                                                                                                                                                                                                                                                                                                                                                                                                                                                                                                                                                                                                                                                                                                                                                                                                                                                                                                                                                                                                                                                                                              |           |       |       | l <u>.</u>   |
| -221               | GC875RR1, GRUMMAN                                                                                                                                                                                                                                                                                                                                                                                                                                                                                                                                                                                                                                                                                                                                                                                                                                                                                                                                                                                                                                                                                                                                                                                                                                                                                                                                                                                                                                                                                                                                                                                                                                                                                                                                                                                                                                                                                                                                                                                                                                                                                                              |           | İ     | 1.70  | TAI-166      |
| -222               | 10614, RAYCHEM                                                                                                                                                                                                                                                                                                                                                                                                                                                                                                                                                                                                                                                                                                                                                                                                                                                                                                                                                                                                                                                                                                                                                                                                                                                                                                                                                                                                                                                                                                                                                                                                                                                                                                                                                                                                                                                                                                                                                                                                                                                                                                                 |           |       |       |              |
| -223               | 10613, RAYCHEM                                                                                                                                                                                                                                                                                                                                                                                                                                                                                                                                                                                                                                                                                                                                                                                                                                                                                                                                                                                                                                                                                                                                                                                                                                                                                                                                                                                                                                                                                                                                                                                                                                                                                                                                                                                                                                                                                                                                                                                                                                                                                                                 |           | İ     |       |              |
| -224               | HMS2-1149, HUGHES<br>TWCP-124-3                                                                                                                                                                                                                                                                                                                                                                                                                                                                                                                                                                                                                                                                                                                                                                                                                                                                                                                                                                                                                                                                                                                                                                                                                                                                                                                                                                                                                                                                                                                                                                                                                                                                                                                                                                                                                                                                                                                                                                                                                                                                                                |           |       |       |              |
| -225               | PS665PL, PRIME STOCK                                                                                                                                                                                                                                                                                                                                                                                                                                                                                                                                                                                                                                                                                                                                                                                                                                                                                                                                                                                                                                                                                                                                                                                                                                                                                                                                                                                                                                                                                                                                                                                                                                                                                                                                                                                                                                                                                                                                                                                                                                                                                                           |           |       | 1.44  | TAI-138      |
| -301               | GC875GC1, GRUMMAN                                                                                                                                                                                                                                                                                                                                                                                                                                                                                                                                                                                                                                                                                                                                                                                                                                                                                                                                                                                                                                                                                                                                                                                                                                                                                                                                                                                                                                                                                                                                                                                                                                                                                                                                                                                                                                                                                                                                                                                                                                                                                                              |           |       |       |              |
| -302               | GC875GB1, GRUMMAN                                                                                                                                                                                                                                                                                                                                                                                                                                                                                                                                                                                                                                                                                                                                                                                                                                                                                                                                                                                                                                                                                                                                                                                                                                                                                                                                                                                                                                                                                                                                                                                                                                                                                                                                                                                                                                                                                                                                                                                                                                                                                                              |           |       |       |              |
| -303               | 7528A5314, RAYCHEM                                                                                                                                                                                                                                                                                                                                                                                                                                                                                                                                                                                                                                                                                                                                                                                                                                                                                                                                                                                                                                                                                                                                                                                                                                                                                                                                                                                                                                                                                                                                                                                                                                                                                                                                                                                                                                                                                                                                                                                                                                                                                                             |           |       |       | TAI-168      |
| -304               | , and a second of the second of the second of the second of the second of the second of the second of the second of the second of the second of the second of the second of the second of the second of the second of the second of the second of the second of the second of the second of the second of the second of the second of the second of the second of the second of the second of the second of the second of the second of the second of the second of the second of the second of the second of the second of the second of the second of the second of the second of the second of the second of the second of the second of the second of the second of the second of the second of the second of the second of the second of the second of the second of the second of the second of the second of the second of the second of the second of the second of the second of the second of the second of the second of the second of the second of the second of the second of the second of the second of the second of the second of the second of the second of the second of the second of the second of the second of the second of the second of the second of the second of the second of the second of the second of the second of the second of the second of the second of the second of the second of the second of the second of the second of the second of the second of the second of the second of the second of the second of the second of the second of the second of the second of the second of the second of the second of the second of the second of the second of the second of the second of the second of the second of the second of the second of the second of the second of the second of the second of the second of the second of the second of the second of the second of the second of the second of the second of the second of the second of the second of the second of the second of the second of the second of the second of the second of the second of the second of the second of the second of the second of the second of the second of the second of the second o |           |       |       | 1A1-100      |
| -305               | M17/177-00001, THERMATICS                                                                                                                                                                                                                                                                                                                                                                                                                                                                                                                                                                                                                                                                                                                                                                                                                                                                                                                                                                                                                                                                                                                                                                                                                                                                                                                                                                                                                                                                                                                                                                                                                                                                                                                                                                                                                                                                                                                                                                                                                                                                                                      |           |       |       |              |
|                    | TPC-50-2                                                                                                                                                                                                                                                                                                                                                                                                                                                                                                                                                                                                                                                                                                                                                                                                                                                                                                                                                                                                                                                                                                                                                                                                                                                                                                                                                                                                                                                                                                                                                                                                                                                                                                                                                                                                                                                                                                                                                                                                                                                                                                                       |           |       | 1.70  |              |
| -306 M17/134-00002 |                                                                                                                                                                                                                                                                                                                                                                                                                                                                                                                                                                                                                                                                                                                                                                                                                                                                                                                                                                                                                                                                                                                                                                                                                                                                                                                                                                                                                                                                                                                                                                                                                                                                                                                                                                                                                                                                                                                                                                                                                                                                                                                                |           |       |       | TAI-218      |
| -307               | TRC-75-1                                                                                                                                                                                                                                                                                                                                                                                                                                                                                                                                                                                                                                                                                                                                                                                                                                                                                                                                                                                                                                                                                                                                                                                                                                                                                                                                                                                                                                                                                                                                                                                                                                                                                                                                                                                                                                                                                                                                                                                                                                                                                                                       |           | 1     |       | TAI-168      |
| -308               | TRC-75-2                                                                                                                                                                                                                                                                                                                                                                                                                                                                                                                                                                                                                                                                                                                                                                                                                                                                                                                                                                                                                                                                                                                                                                                                                                                                                                                                                                                                                                                                                                                                                                                                                                                                                                                                                                                                                                                                                                                                                                                                                                                                                                                       |           |       |       | TAI-218      |
| -309               | TRC-50-1                                                                                                                                                                                                                                                                                                                                                                                                                                                                                                                                                                                                                                                                                                                                                                                                                                                                                                                                                                                                                                                                                                                                                                                                                                                                                                                                                                                                                                                                                                                                                                                                                                                                                                                                                                                                                                                                                                                                                                                                                                                                                                                       |           |       |       | TAI-158      |