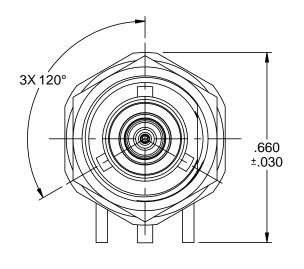

## NOTES: UNLESS OTHERWISE SPECIFIED

- 1. MATERIALS AND FINISH
- 1.1 BODY: TIN PLATED BRASS
- 1.2 OUTER INSULATOR: PTFE (TEFLON)
- 1.3 INTERMEDIATE CONTACT: GOLD PLATED BRASS
- 1.4 DIELECTRIC: PTFE (TEFLON)
- 1.5 CENTER CONTACT: GOLD PLATED BERYLLIUM COPPER
- 1.6 MOUNTING HARDWARE: TIN PLATED COPPER ALLOY
- 1.7 GASKET: SILICONE RUBBER
- 2. ELECTRICAL:
- 2.1 IMPEDANCE: NON-CONSISTANT
- 2.2 FREQUENCY (MAX): 500 MHz
- 3. PANEL NUT TORQE (MAX): 30 INCH POUNDS
- 4. PANEL THICKNESS (MAX): .125

## RECOMMENDED PANEL CUTOUT

| 3RD ANGLE PROJECTION                                  | Trompeter                                                                  |                                                                                               |                                                                                                                                                                                                                                                                                                                                                                                                                                                                                                                                                                                                                                                                                                                                                                                                                                                                                                                                                                                                                                                                                                                                                                                                                                                                                                                                                                                                                                                                                                                                                                                                                                                                                                                                                                                                                                                                                                                                                                                                                                                                                                                                |                                                                                                                                                                                                                                                                                                                                                                                                                                                                                                                                                                                                                                                                                                                                                                                                                                                                                                                                                                                                                                                                                                                                        |
|-------------------------------------------------------|----------------------------------------------------------------------------|-----------------------------------------------------------------------------------------------|--------------------------------------------------------------------------------------------------------------------------------------------------------------------------------------------------------------------------------------------------------------------------------------------------------------------------------------------------------------------------------------------------------------------------------------------------------------------------------------------------------------------------------------------------------------------------------------------------------------------------------------------------------------------------------------------------------------------------------------------------------------------------------------------------------------------------------------------------------------------------------------------------------------------------------------------------------------------------------------------------------------------------------------------------------------------------------------------------------------------------------------------------------------------------------------------------------------------------------------------------------------------------------------------------------------------------------------------------------------------------------------------------------------------------------------------------------------------------------------------------------------------------------------------------------------------------------------------------------------------------------------------------------------------------------------------------------------------------------------------------------------------------------------------------------------------------------------------------------------------------------------------------------------------------------------------------------------------------------------------------------------------------------------------------------------------------------------------------------------------------------|----------------------------------------------------------------------------------------------------------------------------------------------------------------------------------------------------------------------------------------------------------------------------------------------------------------------------------------------------------------------------------------------------------------------------------------------------------------------------------------------------------------------------------------------------------------------------------------------------------------------------------------------------------------------------------------------------------------------------------------------------------------------------------------------------------------------------------------------------------------------------------------------------------------------------------------------------------------------------------------------------------------------------------------------------------------------------------------------------------------------------------------|
| CONNECTIVITY SOLUTIONS O DEI GIOLD  ROHS2  2011/65/EU |                                                                            | Title: TRS, RIGHT ANGLE, BULKHEAD<br>CIRCUT BOARD JACK                                        |                                                                                                                                                                                                                                                                                                                                                                                                                                                                                                                                                                                                                                                                                                                                                                                                                                                                                                                                                                                                                                                                                                                                                                                                                                                                                                                                                                                                                                                                                                                                                                                                                                                                                                                                                                                                                                                                                                                                                                                                                                                                                                                                |                                                                                                                                                                                                                                                                                                                                                                                                                                                                                                                                                                                                                                                                                                                                                                                                                                                                                                                                                                                                                                                                                                                                        |
| 2011/00/20                                            |                                                                            |                                                                                               |                                                                                                                                                                                                                                                                                                                                                                                                                                                                                                                                                                                                                                                                                                                                                                                                                                                                                                                                                                                                                                                                                                                                                                                                                                                                                                                                                                                                                                                                                                                                                                                                                                                                                                                                                                                                                                                                                                                                                                                                                                                                                                                                |                                                                                                                                                                                                                                                                                                                                                                                                                                                                                                                                                                                                                                                                                                                                                                                                                                                                                                                                                                                                                                                                                                                                        |
| .XX ±.02                                              | CBBJR159                                                                   |                                                                                               |                                                                                                                                                                                                                                                                                                                                                                                                                                                                                                                                                                                                                                                                                                                                                                                                                                                                                                                                                                                                                                                                                                                                                                                                                                                                                                                                                                                                                                                                                                                                                                                                                                                                                                                                                                                                                                                                                                                                                                                                                                                                                                                                | )                                                                                                                                                                                                                                                                                                                                                                                                                                                                                                                                                                                                                                                                                                                                                                                                                                                                                                                                                                                                                                                                                                                                      |
| ANGLES ±2°                                            | Size                                                                       | DO NOT SCALE<br>DRAWING                                                                       | Date:<br>7/8/2014                                                                                                                                                                                                                                                                                                                                                                                                                                                                                                                                                                                                                                                                                                                                                                                                                                                                                                                                                                                                                                                                                                                                                                                                                                                                                                                                                                                                                                                                                                                                                                                                                                                                                                                                                                                                                                                                                                                                                                                                                                                                                                              | Sheet 1 of 1                                                                                                                                                                                                                                                                                                                                                                                                                                                                                                                                                                                                                                                                                                                                                                                                                                                                                                                                                                                                                                                                                                                           |
|                                                       | ROHS2 2011/65/EU 2011/65/EU .NLESS OTHERWISE SPIED .NXX ± .002 .XXX ± .005 | ROHS2 Title: 2011/65/EU  NLESS OTHERWISE SPECIFIED WAY: 4.02 .XXX ±.005 .XXX ±.005 .XXX ±.005 | ROHS2 Title: TRS, RIGH 2011/65/EU  **MLESS OTHERWISE SPECTED UNITS: NOT .XX ± .02 .XXX ± .005 .XXX ± . | ROHS2 Title: TRS, RIGHT ANGLE, E CIRCUT BOARD  MLESS OTHERWISE SPECFED LIWITS, NOH  .XX ± .02  .XXX ± .005  .XXX ± .005 |