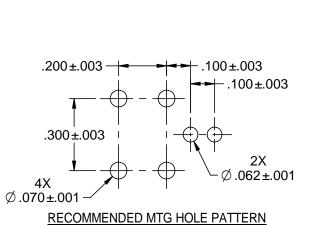

## RECOMMENDED PANEL CUTOUT

| 3RD ANGLE PROJECTION                                  | Trompeter                                                                  |                                                                                               |                                                                                                                                                                                                                                                                                                                                                                                                                                                                                                                                                                                                                                                                                                                                                                                                                                                                                                                                                                                                                                                                                                                                                                                                                                                                                                                                                                                                                                                                                                                                                                                                                                                                                                                                                                                                                                                                                                                                                                                                                                                                                                                                |                                                                                                                                                                                                                                                                                                                                                                                                                                                                                                                                                                                                                                                                                                                                                                                                                                                                                                                                                                                                                                                                                                                                        |
|-------------------------------------------------------|----------------------------------------------------------------------------|-----------------------------------------------------------------------------------------------|--------------------------------------------------------------------------------------------------------------------------------------------------------------------------------------------------------------------------------------------------------------------------------------------------------------------------------------------------------------------------------------------------------------------------------------------------------------------------------------------------------------------------------------------------------------------------------------------------------------------------------------------------------------------------------------------------------------------------------------------------------------------------------------------------------------------------------------------------------------------------------------------------------------------------------------------------------------------------------------------------------------------------------------------------------------------------------------------------------------------------------------------------------------------------------------------------------------------------------------------------------------------------------------------------------------------------------------------------------------------------------------------------------------------------------------------------------------------------------------------------------------------------------------------------------------------------------------------------------------------------------------------------------------------------------------------------------------------------------------------------------------------------------------------------------------------------------------------------------------------------------------------------------------------------------------------------------------------------------------------------------------------------------------------------------------------------------------------------------------------------------|----------------------------------------------------------------------------------------------------------------------------------------------------------------------------------------------------------------------------------------------------------------------------------------------------------------------------------------------------------------------------------------------------------------------------------------------------------------------------------------------------------------------------------------------------------------------------------------------------------------------------------------------------------------------------------------------------------------------------------------------------------------------------------------------------------------------------------------------------------------------------------------------------------------------------------------------------------------------------------------------------------------------------------------------------------------------------------------------------------------------------------------|
| CONNECTIVITY SOLUTIONS O DEI GIOLD  ROHS2  2011/65/EU |                                                                            | Title: TRS, RIGHT ANGLE, BULKHEAD<br>CIRCUT BOARD JACK                                        |                                                                                                                                                                                                                                                                                                                                                                                                                                                                                                                                                                                                                                                                                                                                                                                                                                                                                                                                                                                                                                                                                                                                                                                                                                                                                                                                                                                                                                                                                                                                                                                                                                                                                                                                                                                                                                                                                                                                                                                                                                                                                                                                |                                                                                                                                                                                                                                                                                                                                                                                                                                                                                                                                                                                                                                                                                                                                                                                                                                                                                                                                                                                                                                                                                                                                        |
| 2011/00/20                                            |                                                                            |                                                                                               |                                                                                                                                                                                                                                                                                                                                                                                                                                                                                                                                                                                                                                                                                                                                                                                                                                                                                                                                                                                                                                                                                                                                                                                                                                                                                                                                                                                                                                                                                                                                                                                                                                                                                                                                                                                                                                                                                                                                                                                                                                                                                                                                |                                                                                                                                                                                                                                                                                                                                                                                                                                                                                                                                                                                                                                                                                                                                                                                                                                                                                                                                                                                                                                                                                                                                        |
| .XX ±.02                                              | CBBJR159                                                                   |                                                                                               |                                                                                                                                                                                                                                                                                                                                                                                                                                                                                                                                                                                                                                                                                                                                                                                                                                                                                                                                                                                                                                                                                                                                                                                                                                                                                                                                                                                                                                                                                                                                                                                                                                                                                                                                                                                                                                                                                                                                                                                                                                                                                                                                | )                                                                                                                                                                                                                                                                                                                                                                                                                                                                                                                                                                                                                                                                                                                                                                                                                                                                                                                                                                                                                                                                                                                                      |
| ANGLES ±2°                                            | Size                                                                       | DO NOT SCALE<br>DRAWING                                                                       | Date:<br>7/8/2014                                                                                                                                                                                                                                                                                                                                                                                                                                                                                                                                                                                                                                                                                                                                                                                                                                                                                                                                                                                                                                                                                                                                                                                                                                                                                                                                                                                                                                                                                                                                                                                                                                                                                                                                                                                                                                                                                                                                                                                                                                                                                                              | Sheet 1 of 1                                                                                                                                                                                                                                                                                                                                                                                                                                                                                                                                                                                                                                                                                                                                                                                                                                                                                                                                                                                                                                                                                                                           |
|                                                       | ROHS2 2011/65/EU 2011/65/EU .NLESS OTHERWISE SPIED .NXX ± .002 .XXX ± .005 | ROHS2 Title: 2011/65/EU  NLESS OTHERWISE SPECIFIED WAY: 4.02 .XXX ±.005 .XXX ±.005 .XXX ±.005 | ROHS2 Title: TRS, RIGH 2011/65/EU  **MLESS OTHERWISE SPECTED UNITS: NOT .XX ± .02 .XXX ± .005 .XXX ± . | ROHS2 Title: TRS, RIGHT ANGLE, E CIRCUT BOARD  MLESS OTHERWISE SPECFED LIWITS, NOH  .XX ± .02  .XXX ± .005  .XXX ± .005 |