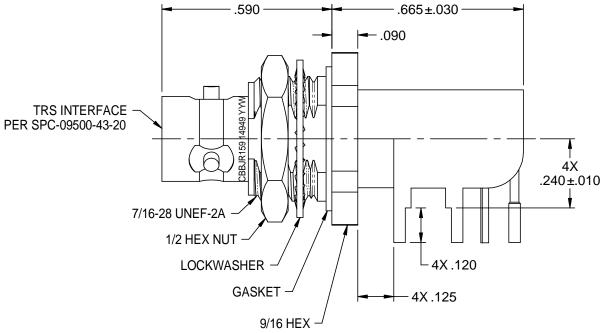

## NOTES: UNLESS OTHERWISE SPECIFIED

- 1. MATERIALS AND FINISH
- 1.1 BODY: TIN PLATED BRASS
- 1.2 OUTER INSULATOR: PTFE (TEFLON)
- 1.3 INTERMEDIATE CONTACT: GOLD PLATED BRASS
- 1.4 DIELECTRIC: PTFE (TEFLON)
- 1.5 CENTER CONTACT: GOLD PLATED BERYLLIUM COPPER
- 1.6 MOUNTING HARDWARE: TIN PLATED COPPER ALLOY
- 1.7 GASKET: SILICONE RUBBER
- 2. ELECTRICAL:
- 2.1 IMPEDANCE: NON-CONSISTANT
- 2.2 FREQUENCY (MAX): 500 MHz
- 3. PANEL NUT TORQE (MAX): 30 INCH POUNDS
- 4. PANEL THICKNESS (MAX): .125

## RECOMMENDED PANEL CUTOUT

| 3RD ANGLE PROJECTION                                  | Trompeter                                                                  |                                                                                               |                                                                                                                                                                                                                                                                                                                                                                                                                                                                                                                                                                                                                                                                                                                                                                                                                                                                                                                                                                                                                                                                                                                                                                                                                                                                                                                                                                                                                                                                                                                                                                                                                                                                                                                                                                                                                                                                                                                                                                                                                                                                                                                                |                                                                                                                                                                                                                                                                                                                                                                                                                                                                                                                                                                                                                                                                                                                                                                                                                                                                                                                                                                                                                                                                                                                                        |
|-------------------------------------------------------|----------------------------------------------------------------------------|-----------------------------------------------------------------------------------------------|--------------------------------------------------------------------------------------------------------------------------------------------------------------------------------------------------------------------------------------------------------------------------------------------------------------------------------------------------------------------------------------------------------------------------------------------------------------------------------------------------------------------------------------------------------------------------------------------------------------------------------------------------------------------------------------------------------------------------------------------------------------------------------------------------------------------------------------------------------------------------------------------------------------------------------------------------------------------------------------------------------------------------------------------------------------------------------------------------------------------------------------------------------------------------------------------------------------------------------------------------------------------------------------------------------------------------------------------------------------------------------------------------------------------------------------------------------------------------------------------------------------------------------------------------------------------------------------------------------------------------------------------------------------------------------------------------------------------------------------------------------------------------------------------------------------------------------------------------------------------------------------------------------------------------------------------------------------------------------------------------------------------------------------------------------------------------------------------------------------------------------|----------------------------------------------------------------------------------------------------------------------------------------------------------------------------------------------------------------------------------------------------------------------------------------------------------------------------------------------------------------------------------------------------------------------------------------------------------------------------------------------------------------------------------------------------------------------------------------------------------------------------------------------------------------------------------------------------------------------------------------------------------------------------------------------------------------------------------------------------------------------------------------------------------------------------------------------------------------------------------------------------------------------------------------------------------------------------------------------------------------------------------------|
| CONNECTIVITY SOLUTIONS O DEI GIOLD  ROHS2  2011/65/EU |                                                                            | Title: TRS, RIGHT ANGLE, BULKHEAD<br>CIRCUT BOARD JACK                                        |                                                                                                                                                                                                                                                                                                                                                                                                                                                                                                                                                                                                                                                                                                                                                                                                                                                                                                                                                                                                                                                                                                                                                                                                                                                                                                                                                                                                                                                                                                                                                                                                                                                                                                                                                                                                                                                                                                                                                                                                                                                                                                                                |                                                                                                                                                                                                                                                                                                                                                                                                                                                                                                                                                                                                                                                                                                                                                                                                                                                                                                                                                                                                                                                                                                                                        |
| 2011/00/20                                            |                                                                            |                                                                                               |                                                                                                                                                                                                                                                                                                                                                                                                                                                                                                                                                                                                                                                                                                                                                                                                                                                                                                                                                                                                                                                                                                                                                                                                                                                                                                                                                                                                                                                                                                                                                                                                                                                                                                                                                                                                                                                                                                                                                                                                                                                                                                                                |                                                                                                                                                                                                                                                                                                                                                                                                                                                                                                                                                                                                                                                                                                                                                                                                                                                                                                                                                                                                                                                                                                                                        |
| .XX ±.02                                              | CBBJR159                                                                   |                                                                                               |                                                                                                                                                                                                                                                                                                                                                                                                                                                                                                                                                                                                                                                                                                                                                                                                                                                                                                                                                                                                                                                                                                                                                                                                                                                                                                                                                                                                                                                                                                                                                                                                                                                                                                                                                                                                                                                                                                                                                                                                                                                                                                                                | )                                                                                                                                                                                                                                                                                                                                                                                                                                                                                                                                                                                                                                                                                                                                                                                                                                                                                                                                                                                                                                                                                                                                      |
| ANGLES ±2°                                            | Size                                                                       | DO NOT SCALE<br>DRAWING                                                                       | Date:<br>7/8/2014                                                                                                                                                                                                                                                                                                                                                                                                                                                                                                                                                                                                                                                                                                                                                                                                                                                                                                                                                                                                                                                                                                                                                                                                                                                                                                                                                                                                                                                                                                                                                                                                                                                                                                                                                                                                                                                                                                                                                                                                                                                                                                              | Sheet 1 of 1                                                                                                                                                                                                                                                                                                                                                                                                                                                                                                                                                                                                                                                                                                                                                                                                                                                                                                                                                                                                                                                                                                                           |
|                                                       | ROHS2 2011/65/EU 2011/65/EU .NLESS OTHERWISE SPIED .NXX ± .002 .XXX ± .005 | ROHS2 Title: 2011/65/EU  NLESS OTHERWISE SPECIFIED WAY: 4.02 .XXX ±.005 .XXX ±.005 .XXX ±.005 | ROHS2 Title: TRS, RIGH 2011/65/EU  **MLESS OTHERWISE SPECTED UNITS: NOT .XX ± .02 .XXX ± .005 .XXX ± . | ROHS2 Title: TRS, RIGHT ANGLE, E CIRCUT BOARD  MLESS OTHERWISE SPECFED LIWITS, NOH  .XX ± .02  .XXX ± .005  .XXX ± .005 |