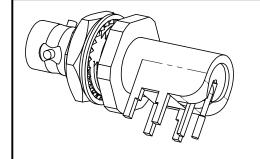

## NOTES: UNLESS OTHERWISE SPECIFIED

- 1. MATERIALS AND FINISH
- 1.1 BODY: TIN PLATED BRASS
- 1.2 OUTER INSULATOR: PTFE (TEFLON)
- 1.3 INTERMEDIATE CONTACT: GOLD PLATED BRASS
- 1.4 DIELECTRIC: PTFE (TEFLON)
- 1.5 CENTER CONTACT: GOLD PLATED BERYLLIUM COPPER
- 1.6 MOUNTING HARDWARE: TIN PLATED COPPER ALLOY
- 1.7 GASKET: SILICONE RUBBER
- 2. ELECTRICAL:
- 2.1 IMPEDANCE: NON-CONSISTANT
- 2.2 FREQUENCY (MAX): 500 MHz
- 3. PANEL NUT TORQE (MAX): 30 INCH POUNDS
- 4. PANEL THICKNESS (MAX): .125